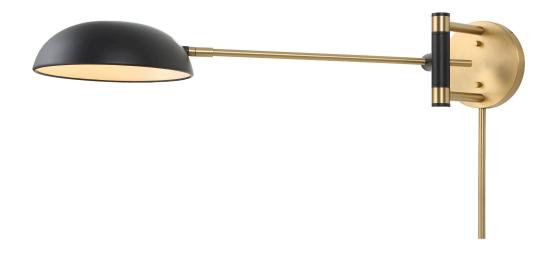

## SWINGER, 1 LT SCONCE - BLACK

ITEM #R22567

The Swinger Sconce features a black coupe shape shade that can rotate up or down. The rich brassfinished arm can swing right or left along the wall mount for desired illumination. Includes dual mount option with 8' of wire & plug, in-line dimmer switch, and 3-12" metal cord covers for easy plug in installation or it can be wired directly to an outlet box as a sconce. 1-60 watt max, Edison socket. Bulbs not included.

Dimensions: Weight: Ship Via: UPC Number: 28 W X 6 H X 11.5 D (in) 9 Small Parcel 792977751466