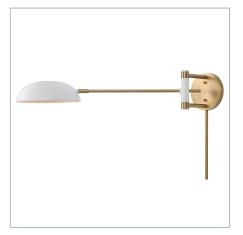

1 LT SCONCE - BLACK

ITEM #R22567

The Swinger Sconce features a black coupe shape shade that can rotate up or down. The rich brassfinished arm can swing right or left along the wall mount for desired illumination. Includes dual mount option with 8' of wire & plug, in-line dimmer switch, and 3-12" metal cord covers for easy plug in installation or it can be wired directly to an outlet box as a sconce. 1-60 watt max, Edison socket. Bulbs not included.

Dimensions: Weight: Ship Via: UPC Number: 28 W X 6 H X 11.5 D (in) 9 Small Parcel 792977751466

## **Complementary Items**



SWINGER, 6 LT PENDANT -

R21580 | 66.5 W X 40.5 H X 66.5 D (IN)

BLACK

SWINGER, 3 LT PENDANT - WHITE

R21581 | 52.5 W X 21.25 H X 52.5 D (IN)



SWINGER, 3 LT PENDANT -BLACK

R21582 | 52.5 W X 21.25 H X 52.5 D (IN)



## SWINGER, 1 LT SCONCE - WHITE

R22566 | 28 W X 6 H X 11.5 D (IN)