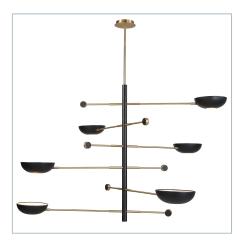

## **Complementary Items**

SWINGER, 6 LT PENDANT -

R21580 | 66.5 W X 40.5 H X 66.5 D (IN)

BLACK

SWINGER, 3 LT PENDANT - WHITE

R21581 | 52.5 W X 21.25 H X 52.5 D (IN)

SWINGER, 3 LT PENDANT -BLACK

R21582 | 52.5 W X 21.25 H X 52.5 D (IN)