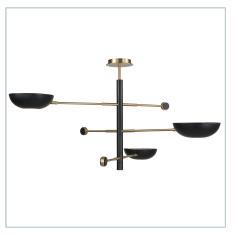

## **Complementary Items**

SWINGER, 6 LT PENDANT -

R21580 | 66.5 W X 40.5 H X 66.5 D (IN)

BLACK

SWINGER, 3 LT PENDANT - WHITE

R21581 | 52.5 W X 21.25 H X 52.5 D (IN)

SWINGER, 3 LT PENDANT -BLACK

R21582 | 52.5 W X 21.25 H X 52.5 D (IN)