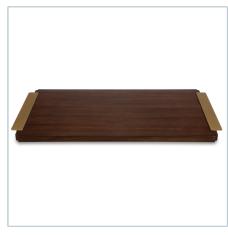

## **Complementary Items**

MULTIPLE PERSONALITY STORAGE ETAGERE

R22931 | 36 W X 86 H X 20 D (IN)

MULTIPLE PERSONALITY ETAGERE

R22933 | 36 W X 86 H X 20 D (IN)

MULTIPLE PERSONALITY BRIDGE SHELF

R22934 | 34.63 W X 1.75 H X 18.75 D (IN)