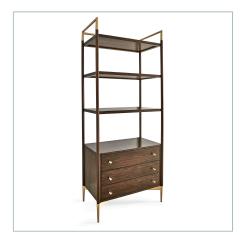

## **Complementary Items**

MULTIPLE PERSONALITY STORAGE ETAGERE

R22931 | 36 W X 86 H X 20 D (IN)

MULTIPLE PERSONALITY ETAGERE

R22933 | 36 W X 86 H X 20 D (IN)

MULTIPLE PERSONALITY BRIDGE SHELF

R22934 | 34.63 W X 1.75 H X 18.75 D (IN)