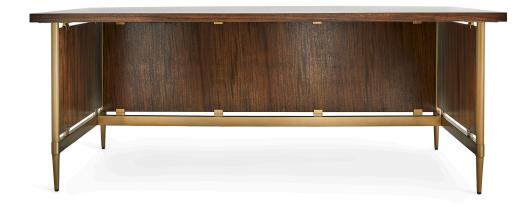

## **MULTIPLE PERSONALITY WRITING DESK**

ITEM #R22932

The Multiple Personality Collection is a creation of beauty, function and flexibility - designed to fit various spaces and lifestyles. Each piece can stand alone or be added together to create the perfect work space or display. Crafted of Trembesi wood (a native to Indonesia known for its dramatic variation in grain and color). A deep walnut stain creates richness and depth and is complemented with metal details in a gold powder-coat finish. The Writing Desk features three privacy sides suspended by gold-finished clamps. Choose to set the desk parallel or perpendicular to an Etagere display (sold separately) to customize the space.

**Dimensions:** 76 W X 29 H X 32 D (in)

Weight: 191

Ship Via:Motor FreightUPC Number:792977745977