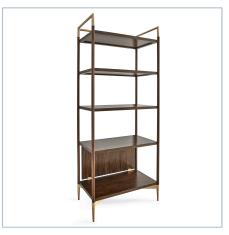

## **Complementary Items**

MULTIPLE PERSONALITY STORAGE ETAGERE

R22931 | 36 W X 86 H X 20 D (IN)

MULTIPLE PERSONALITY ETAGERE

R22933 | 36 W X 86 H X 20 D (IN)

MULTIPLE PERSONALITY BRIDGE SHELF

R22934 | 34.63 W X 1.75 H X 18.75 D (IN)