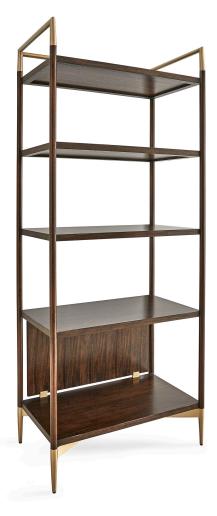

## **MULTIPLE PERSONALITY ETAGERE**

ITEM #R22933

The Multiple Personality Collection is a creation of beauty, function and flexibility - designed to fit various spaces and lifestyles. Each piece can stand alone or be added together to create the perfect work space or display. Crafted of Trembesi wood (a native to Indonesia known for its dramatic variation in grain and color). A deep walnut stain creates richness and depth and is complemented with metal details in a gold powder-coat finish. The Etagere features five permanent shelves. Explore how the Bridge Shelf and a second Etagere (sold separately) can customize the space.

Dimensions: Weight: Ship Via: UPC Number: 36 W X 86 H X 20 D (in) 140 Motor Freight 792977745960