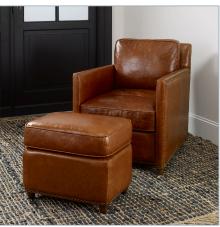

## **Complementary Items**

ROOSEVELT CLUB CHAIR -COGNAC

R23298 | 27 W X 32 H X 31.5 D (IN)

ROOSEVELT RECTANGLE OTTOMAN - COGNAC

R23322 | 16.5 W X 18 H X 22 D (IN)

ROOSEVELT SWIVEL CHAIR -COGNAC

R23541 | 27 W X 33 H X 32 D (IN)