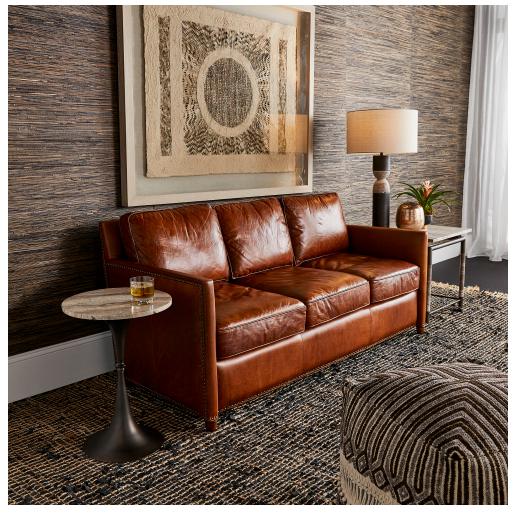

## **ROOSEVELT SOFA - COGNAC**

ITEM #R23337

Classic Parisian sofa with comfortable box seat cushions and birch hardwood frame featuring character distressed full grain leather in worn cognac. Because leather is a natural product, both texture and color will vary slightly from hide to hide and within the same hide. These natural markings or color variations enhance leather's uniqueness. Seat height is 19".

Dimensions: Weight: Ship Via: UPC Number: 71 W X 34 H X 32 D (in) 128 Motor Freight 792977809419