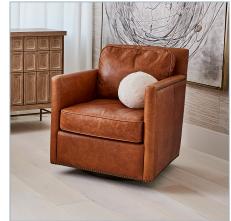

## **Complementary Items**

ROOSEVELT CLUB CHAIR -COGNAC

R23298 | 27 W X 32 H X 31.5 D (IN)

ROOSEVELT RECTANGLE OTTOMAN - COGNAC

R23322 | 16.5 W X 18 H X 22 D (IN)

ROOSEVELT SWIVEL CHAIR -COGNAC

R23541 | 27 W X 33 H X 32 D (IN)