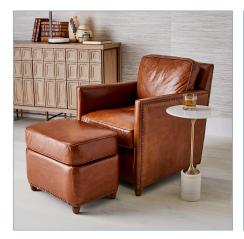

## **Complementary Items**

ROOSEVELT CLUB CHAIR -COGNAC

R23298 | 27 W X 32 H X 31.5 D (IN)

ROOSEVELT RECTANGLE OTTOMAN - COGNAC

R23322 | 16.5 W X 18 H X 22 D (IN)

ROOSEVELT SWIVEL CHAIR -COGNAC

R23541 | 27 W X 33 H X 32 D (IN)