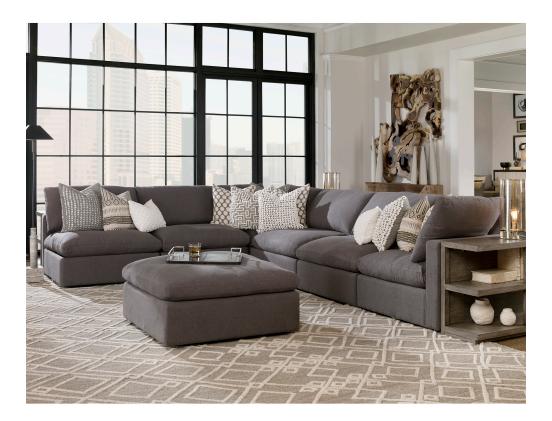

## HAVEN SOFA, CORNER - GRAPHITE

ITEM #R23545

A modern combination of style and ease, the modular Haven sofa offers the perfect place to lounge. Foam topped arms over the hardwood frame offer superior comfort, with extra side cushions to soften the look. Seat and back cushions are filled with a blend of fiber and down feathers for an unstructured relaxed appearance. Fully upholstered in a graphite gray polyester blend fabric with a protected finish that resists soiling and stains. For optimal comfort and appearance, frequent realignment fluffing of down cushions is necessary. Seat height is 19".

Dimensions: Weight: Ship Via: UPC Number: 38 W X 35 H X 38 D (in) 97 Motor Freight 792977768747