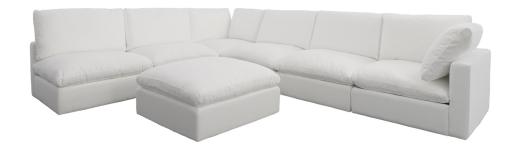

## **HAVEN SOFA, CORNER - WHITE**

ITEM #R23548

A modern combination of style and ease, the modular Haven sofa offers the perfect place to lounge. Foam topped arms over the hardwood frame offer superior comfort, with extra side cushions to soften the look. Seat and back cushions are filled with a blend of fiber and down feathers for an unstructured relaxed appearance. Fully upholstered in a crisp white polyester blend fabric with a protected finish that resists soiling and stains. For optimal comfort and appearance, frequent realignment and fluffing of down cushions is necessary. Seat height is 19".

## **Complementary Items**

HAVEN SOFA, ARMLESS - WHITE

R23549 | 38 W X 35 H X 38 D (IN)

HAVEN SOFA, OTTOMAN - WHITE

R23550 | 38 W X 18.5 H X 38 D (IN)