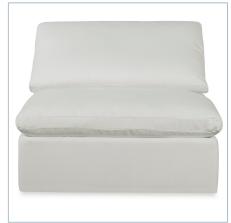

## **Complementary Items**

HAVEN SOFA, ARMLESS - WHITE

R23549 | 38 W X 35 H X 38 D (IN)

HAVEN SOFA, OTTOMAN - WHITE

R23550 | 38 W X 18.5 H X 38 D (IN)