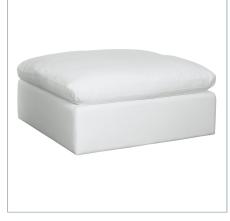

## **Complementary Items**

HAVEN SOFA, ARMLESS - WHITE

R23549 | 38 W X 35 H X 38 D (IN)

HAVEN SOFA, OTTOMAN - WHITE

R23550 | 38 W X 18.5 H X 38 D (IN)