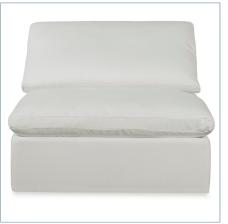

## HAVEN SOFA, CORNER -WHITE

R23548 | 38 W X 35 H X 38 D (IN)

HAVEN SOFA, ARMLESS - WHITE

R23549 | 38 W X 35 H X 38 D (IN)