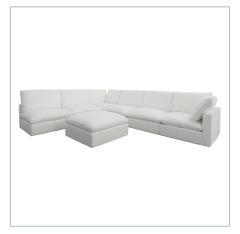

## **Complementary Items**

## HAVEN SOFA, CORNER -WHITE

R23548 | 38 W X 35 H X 38 D (IN)

HAVEN SOFA, ARMLESS - WHITE

R23549 | 38 W X 35 H X 38 D (IN)