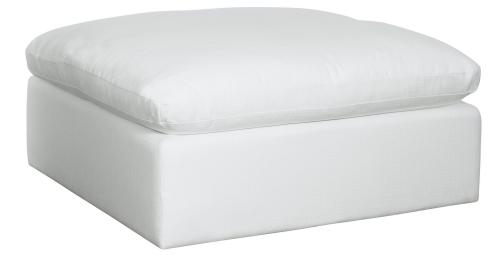

## HAVEN SOFA, OTTOMAN - WHITE

ITEM #R23550

A modern combination of style and ease, the modular Haven sofa offers the perfect place to lounge. Foam topped arms over the hardwood frame offer superior comfort, with extra side cushions to soften the look. Seat and back cushions are filled with a blend of fiber and down feathers for an unstructured relaxed appearance. Fully upholstered in a crisp white polyester blend fabric with a protected finish that resists soiling and stains. For optimal comfort and appearance, frequent realignment and fluffing of down cushions is necessary.

Dimensions: Weight: Ship Via: UPC Number: 38 W X 18.5 H X 38 D (in) 71 Motor Freight 792977768693