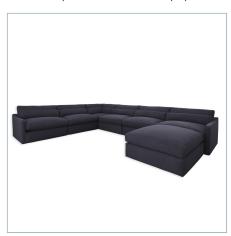

## **SLOPE SOFA, ARMLESS - INDIGO TWILL**

ITEM #R23600-A

The Slope sofa serves as the perfect modern nest. The versatile modular seating system has a comfortable sloped arm construction that ensures a polished look as well as a stylish afternoon nap. Each piece is made in the furniture capital, High Point, NC. Fully upholstered in an indigo twill performance fabric that resists soiling and stains. For more upright and traditional support, a lumbar pillow is available and sold separately. Constructed with a solid hardwood frame and Trillium filled cushions for ultimate comfort. Seat height is 19".

## **Complementary Items**

**SLOPE SOFA, CORNER -INDIGO TWILL** 

R23600-C | 38 W X 32 H X 38 D (IN)

**SLOPE SOFA, OTTOMAN -INDIGO TWILL** 

R23600-O | 38 W X 18.5 H X 38 D (IN)

**SLOPE SOFA, LEFT ARM FACING - INDIGO TWILL** 

R23600-L | 41 W X 32 H X 38 D (IN)

**SLOPE SOFA, RIGHT ARM FACING - INDIGO TWILL** 

R23600-R | 41 W X 32 H X 38 D (IN)

SLOPE SOFA, LUMBAR PILLOW SLOPE SOFA, CORNER - INDIGO TWILL

R23600-P | 38 W X 9 H X 6 D (IN)

PILLOWS - INDIGO TWILL, S/2

R23600-CP | 30 W X 9 H X 6 D (IN)

**SLOPE SOFA, WEDGE - INDIGO TWILL** 

R23600-W | 45 W X 32 H X 34.5 D (IN)