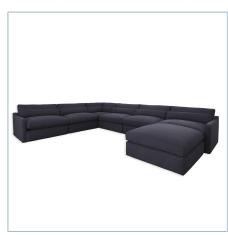

## **SLOPE SOFA, ARMLESS - INDIGO TWILL**

ITEM #R23600-A

The Slope sofa serves as the perfect modern nest. The versatile modular seating system has a comfortable sloped arm construction that ensures a polished look as well as a stylish afternoon nap. Each piece is made in the furniture capital, High Point, NC. Fully upholstered in an indigo twill performance fabric that resists soiling and stains. For more upright and traditional support, a lumbar pillow is available and sold separately. Constructed with a solid hardwood frame and Trillium filled cushions for ultimate comfort. Seat height is 19".

## **Complementary Items**

**SLOPE SOFA, CORNER -INDIGO TWILL** 

R23600-C | 38 W X 32 H X 38 D (IN)

**SLOPE SOFA, OTTOMAN -INDIGO TWILL** 

R23600-O | 38 W X 18.5 H X 38 D (IN)

**SLOPE SOFA, LEFT ARM FACING - INDIGO TWILL** 

R23600-L | 41 W X 32 H X 38 D (IN)

**SLOPE SOFA, RIGHT ARM FACING - INDIGO TWILL** 

R23600-R | 41 W X 32 H X 38 D (IN)

SLOPE SOFA, LUMBAR PILLOW SLOPE SOFA, CORNER - INDIGO TWILL

R23600-P | 38 W X 9 H X 6 D (IN)

PILLOWS - INDIGO TWILL, S/2

R23600-CP | 30 W X 9 H X 6 D (IN)

**SLOPE SOFA, WEDGE - INDIGO TWILL** 

R23600-W | 45 W X 32 H X 34.5 D (IN)