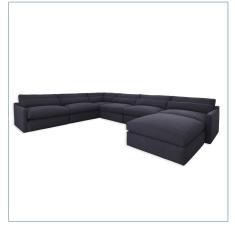

## **SLOPE SOFA, ARMLESS - INDIGO TWILL**

ITEM #R23600-A

The Slope sofa serves as the perfect modern nest. The versatile modular seating system has a comfortable sloped arm construction that ensures a polished look as well as a stylish afternoon nap. Each piece is made in the furniture capital, High Point, NC. Fully upholstered in an indigo twill performance fabric that resists soiling and stains. For more upright and traditional support, a lumbar pillow is available and sold separately. Constructed with a solid hardwood frame and Trillium filled cushions for ultimate comfort. Seat height is 19".

## **Complementary Items**

**SLOPE SOFA, CORNER -INDIGO TWILL** 

R23600-C | 38 W X 32 H X 38 D (IN)

**SLOPE SOFA, OTTOMAN -INDIGO TWILL** 

R23600-O | 38 W X 18.5 H X 38 D (IN)

**SLOPE SOFA, LEFT ARM FACING - INDIGO TWILL** 

R23600-L | 41 W X 32 H X 38 D (IN)

**SLOPE SOFA, RIGHT ARM FACING - INDIGO TWILL** 

R23600-R | 41 W X 32 H X 38 D (IN)

SLOPE SOFA, LUMBAR PILLOW SLOPE SOFA, CORNER - INDIGO TWILL

R23600-P | 38 W X 9 H X 6 D (IN)

PILLOWS - INDIGO TWILL, S/2

R23600-CP | 30 W X 9 H X 6 D (IN)

**SLOPE SOFA, WEDGE - INDIGO TWILL** 

R23600-W | 45 W X 32 H X 34.5 D (IN)