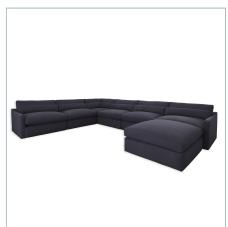

## **SLOPE SOFA, ARMLESS - INDIGO TWILL**

ITEM #R23600-A

The Slope sofa serves as the perfect modern nest. The versatile modular seating system has a comfortable sloped arm construction that ensures a polished look as well as a stylish afternoon nap. Each piece is made in the furniture capital, High Point, NC. Fully upholstered in an indigo twill performance fabric that resists soiling and stains. For more upright and traditional support, a lumbar pillow is available and sold separately. Constructed with a solid hardwood frame and Trillium filled cushions for ultimate comfort. Seat height is 19".

## **Complementary Items**

**SLOPE SOFA, CORNER -INDIGO TWILL** 

R23600-C | 38 W X 32 H X 38 D (IN)

**SLOPE SOFA, OTTOMAN -INDIGO TWILL** 

R23600-O | 38 W X 18.5 H X 38 D (IN)

**SLOPE SOFA, LEFT ARM FACING - INDIGO TWILL** 

R23600-L | 41 W X 32 H X 38 D (IN)

**SLOPE SOFA, RIGHT ARM FACING - INDIGO TWILL** 

R23600-R | 41 W X 32 H X 38 D (IN)

SLOPE SOFA, LUMBAR PILLOW SLOPE SOFA, CORNER - INDIGO TWILL

R23600-P | 38 W X 9 H X 6 D (IN)

PILLOWS - INDIGO TWILL, S/2

R23600-CP | 30 W X 9 H X 6 D (IN)

**SLOPE SOFA, WEDGE - INDIGO TWILL** 

R23600-W | 45 W X 32 H X 34.5 D (IN)