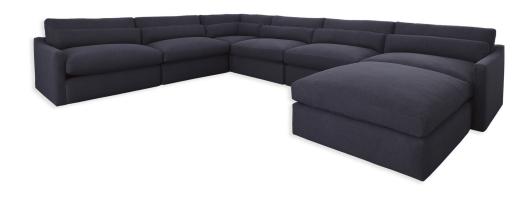

## **SLOPE SOFA, ARMLESS - INDIGO TWILL**

ITEM #R23600-A

The Slope sofa serves as the perfect modern nest. The versatile modular seating system has a comfortable sloped arm construction that ensures a polished look as well as a stylish afternoon nap. Each piece is made in the furniture capital, High Point, NC. Fully upholstered in an indigo twill performance fabric that resists soiling and stains. For more upright and traditional support, a lumbar pillow is available and sold separately. Constructed with a solid hardwood frame and Trillium filled cushions for ultimate comfort. Seat height is 19".

## **Complementary Items**

**SLOPE SOFA, CORNER -INDIGO TWILL** 

R23600-C | 38 W X 32 H X 38 D (IN)

**SLOPE SOFA, OTTOMAN -INDIGO TWILL** 

R23600-O | 38 W X 18.5 H X 38 D (IN)

**SLOPE SOFA, LEFT ARM FACING - INDIGO TWILL** 

R23600-L | 41 W X 32 H X 38 D (IN)

**SLOPE SOFA, RIGHT ARM FACING - INDIGO TWILL** 

R23600-R | 41 W X 32 H X 38 D (IN)

SLOPE SOFA, LUMBAR PILLOW SLOPE SOFA, CORNER - INDIGO TWILL

R23600-P | 38 W X 9 H X 6 D (IN)

PILLOWS - INDIGO TWILL, S/2

R23600-CP | 30 W X 9 H X 6 D (IN)

**SLOPE SOFA, WEDGE - INDIGO TWILL** 

R23600-W | 45 W X 32 H X 34.5 D (IN)