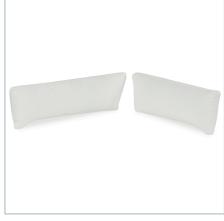

#### SLOPE SOFA, LUMBAR PILLOW SLOPE SOFA, CORNER - ALABASTER CHENILLE

R23601-P | 38 W X 9 H X 6 D (IN)