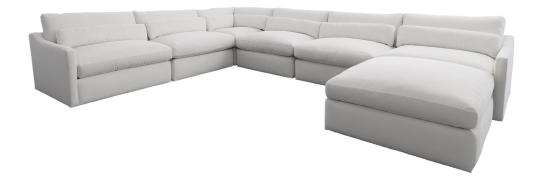

# **SLOPE SOFA, ARMLESS - ALABASTER CHENILLE**

ITEM #R23601-A

The Slope sofa serves as the perfect modern nest. The versatile modular seating system has a comfortable sloped arm construction that ensures a polished look as well as a stylish afternoon nap. Each piece is made in the furniture capital, High Point, NC. Fully upholstered in an alabaster chenille performance fabric that resists soiling and stains. For more upright and traditional support, a lumbar pillow is available and sold separately. Constructed with a solid hardwood frame and Trillium filled cushions for ultimate comfort. Seat height is 19".