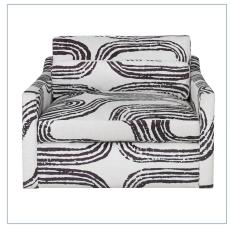

#### .SLOPE SWIVEL CHAIR-AND-A-**HALF - DAYTONA**

**SLOPE SOFA, WEDGE -**ALABASTER CHENILLE

R23601-W | 45 W X 32 H X 34.5 D (IN)

SLOPE SOFA, WEDGE LUMBAR **PILLOW - ALABASTER** CHENILLE

R23601-WP | 37 W X 9 H X 6 D (IN)