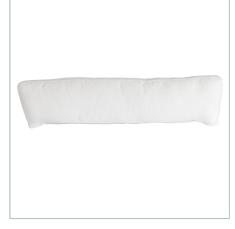

#### SLOPE SOFA, LUMBAR PILLOW SLOPE SOFA, CORNER - ALABASTER CHENILLE

R23601-P | 38 W X 9 H X 6 D (IN)

# **PILLOWS - ALABASTER** CHENILLE, S/2

R23601-CP | 30 W X 9 H X 6 D (IN)

#### .SLOPE SWIVEL CHAIR-AND-A-**HALF - DAYTONA**

**SLOPE SOFA, WEDGE -**ALABASTER CHENILLE

R23601-W | 45 W X 32 H X 34.5 D (IN)

SLOPE SOFA, WEDGE LUMBAR **PILLOW - ALABASTER** CHENILLE

R23601-WP | 37 W X 9 H X 6 D (IN)