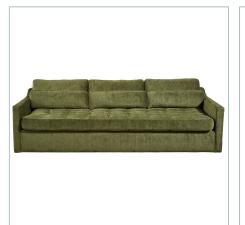

**SLOPE SOFA, CORNER -**ALABASTER CHENILLE

R23601-C | 38 W X 32 H X 38 D (IN)



# **SLOPE SOFA, OTTOMAN -**ALABASTER CHENILLE

R23601-O | 38 W X 18.5 H X 38 D (IN)



# **SLOPE SOFA, LEFT ARM FACING - ALABASTER** CHENILLE

R23601-L | 41 W X 32 H X 38 D (IN)







# **SLOPE SOFA, RIGHT ARM FACING - ALABASTER** CHENILLE

R23601-R | 41 W X 32 H X 38 D (IN)

#### SLOPE SOFA, LUMBAR PILLOW SLOPE SOFA, CORNER - ALABASTER CHENILLE

R23601-P | 38 W X 9 H X 6 D (IN)

# **PILLOWS - ALABASTER** CHENILLE, S/2

R23601-CP | 30 W X 9 H X 6 D (IN)



#### .SLOPE SWIVEL CHAIR-AND-A-**HALF - DAYTONA**



**SLOPE SOFA, WEDGE -**ALABASTER CHENILLE

R23601-W | 45 W X 32 H X 34.5 D (IN)



SLOPE SOFA, WEDGE LUMBAR **PILLOW - ALABASTER** CHENILLE

R23601-WP | 37 W X 9 H X 6 D (IN)

# **Complementary Items**





# .SLOPE 90 INCH SOFA -ANTIQUE LODEN

R23716 | 90 W X 32 H X 38 D (IN)

# .SLOPE TUFTED SWIVEL CHAIR-AND-A-HALF - ANTIQUE LODEN

R23717 | 41 W X 32 H X 38 D (IN)