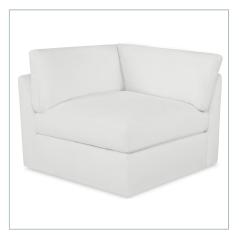

# **SLOPE SOFA, CORNER -**ALABASTER CHENILLE

R23601-C | 38 W X 32 H X 38 D (IN)