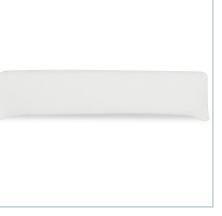

lished look as well as a stylish afternoon nap. Each piece is made in the furniture capital, High Point, NC. Fully upholstered in an alabaster chenille performance fabric that resists soiling and stains. For more upright and traditional support, a lumbar pillow is available and sold separately. Constructed with a solid hardwood frame and Trillium filled cushions for ultimate comfort. Seat height is 19".

Dimensions: Weight: Ship Via: UPC Number: 38 W X 32 H X 38 D (in) 76 Motor Freight 792977843772

## **Complementary Items**



# **SLOPE SOFA, CORNER -**ALABASTER CHENILLE

R23601-C | 38 W X 32 H X 38 D (IN)



# **SLOPE SOFA, OTTOMAN -**ALABASTER CHENILLE

R23601-O | 38 W X 18.5 H X 38 D (IN)



# **SLOPE SOFA, LEFT ARM FACING - ALABASTER** CHENILLE

R23601-L | 41 W X 32 H X 38 D (IN)







# **SLOPE SOFA, RIGHT ARM FACING - ALABASTER** CHENILLE

R23601-R | 41 W X 32 H X 38 D (IN)

#### SLOPE SOFA, LUMBAR PILLOW SLOPE SOFA, CORNER - ALABASTER CHENILLE

R23601-P | 38 W X 9 H X 6 D (IN)

# **PILLOWS - ALABASTER** CHENILLE, S/2

R23601-CP | 30 W X 9 H X 6 D (IN)



#### .SLOPE SWIVEL CHAIR-AND-A-**HALF - DAYTONA**



**SLOPE SOFA, WEDGE -**ALABASTER CHENILLE

R23601-W | 45 W X 32 H X 34.5 D (IN)



SLOPE SOFA, WEDGE LUMBAR **PILLOW - ALABASTER** CHENILLE

R23601-WP | 37 W X 9 H X 6 D (IN)

# **Complementary Items**





# .SLOPE 90 INCH SOFA -ANTIQUE LODEN

R23716 | 90 W X 32 H X 38 D (IN)

# .SLOPE TUFTED SWIVEL CHAIR-AND-A-HALF - ANTIQUE LODEN

R23717 | 41 W X 32 H X 38 D (IN)