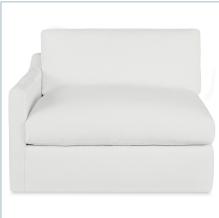

# **SLOPE SOFA, LEFT ARM FACING - ALABASTER** CHENILLE

R23601-L | 41 W X 32 H X 38 D (IN)

# **SLOPE SOFA, RIGHT ARM FACING - ALABASTER** CHENILLE

R23601-R | 41 W X 32 H X 38 D (IN)