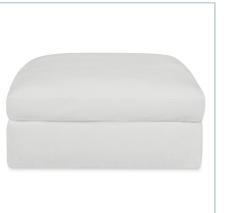

# **SLOPE SOFA, OTTOMAN -**ALABASTER CHENILLE

R23601-O | 38 W X 18.5 H X 38 D (IN)