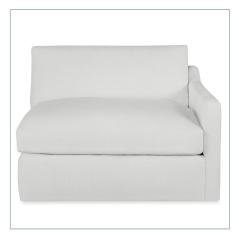

# **SLOPE SOFA, ARMLESS - ALABASTER CHENILLE**

ITEM #R23601-A

The Slope sofa serves as the perfect modern nest. The versatile modular seating system has a comfortable sloped arm construction that ensures a polished look as well as a stylish afternoon nap. Each piece is made in the furniture capital, High Point, NC. Fully upholstered in an alabaster chenille performance fabric that resists soiling and stains. For more upright and traditional support, a lumbar pillow is available and sold separately. Constructed with a solid hardwood frame and Trillium filled cushions for ultimate comfort. Seat height is 19".

Dimensions: Weight: Ship Via: UPC Number: 38 W X 32 H X 38 D (in) 76 Motor Freight 792977843772