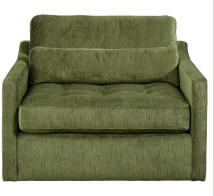

# .SLOPE TUFTED SWIVEL CHAIR-AND-A-HALF - ANTIQUE LODEN

R23717 | 41 W X 32 H X 38 D (IN)