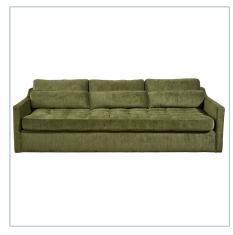

## **Complementary Items**

.SLOPE TUFTED SWIVEL CHAIR-AND-A-HALF - ANTIQUE HALF - DAYTONA **LODEN** 

R23717 | 41 W X 32 H X 38 D (IN)

.SLOPE SWIVEL CHAIR-AND-A- .SLOPE 90 INCH SOFA -

R23603 | 41 W X 32 H X 38 D (IN)

**ANTIQUE LODEN** 

R23716 | 90 W X 32 H X 38 D (IN)