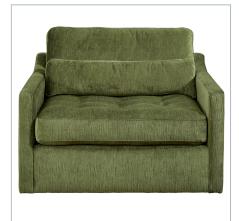

## **Complementary Items**

.SLOPE TUFTED SWIVEL CHAIR-AND-A-HALF - ANTIQUE HALF - DAYTONA **LODEN** 

R23717 | 41 W X 32 H X 38 D (IN)

.SLOPE SWIVEL CHAIR-AND-A- .SLOPE 90 INCH SOFA -

R23603 | 41 W X 32 H X 38 D (IN)