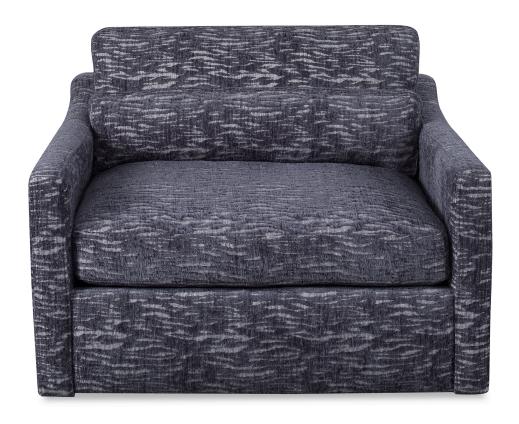

## **NORTH SEA SWIVEL CHAIR-AND-A-HALF**

ITEM #R23718

With its oversized seat, lumbar support pillow (included), comfortable sloped arm construction, and swivel base, you will be lounging in pure decadence. Constructed with a solid hardwood frame and Trillium filled cushions for ultimate comfort. Fully upholstered in a blue and gray plush chenille fabric that appears like deep waves of a northern sea, with an added performance treatment to resist soiling and stains. Made in the furniture capital, High Point, NC. Seat height is 19".

**Dimensions:** 41 W X 32 H X 38 D (in)

Weight: 207

Ship Via:Motor FreightUPC Number:792977757642