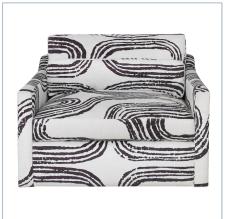

## **Complementary Items**

.SLOPE TUFTED SWIVEL CHAIR-AND-A-HALF - ANTIQUE HALF - DAYTONA **LODEN** 

R23717 | 41 W X 32 H X 38 D (IN)

.SLOPE SWIVEL CHAIR-AND-A- .SLOPE 90 INCH SOFA -

R23603 | 41 W X 32 H X 38 D (IN)