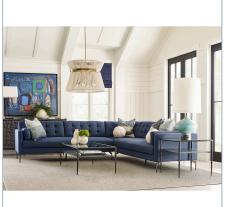

## **VENTURA SOFA, CORNER - BLUE**

ITEM #R23767-C

Inspired by the classic clean lines of mid-century design, the Ventura Sofa now comes in a versatile modular seating system. Fully upholstered in a woven blue performance fabric that resists soiling and stains. The biscuit-tufted back cushions and plush seat are wrapped in a Dacron and feather/down blend. Rests atop sleek stainless steel legs finished in a dark brushed gunmetal. Seat height is 18".

#### VENTURA SOFA, RIGHT ARM FACING - BLUE

R23767-RS | 79 W X 31.5 H X 32 D (IN)