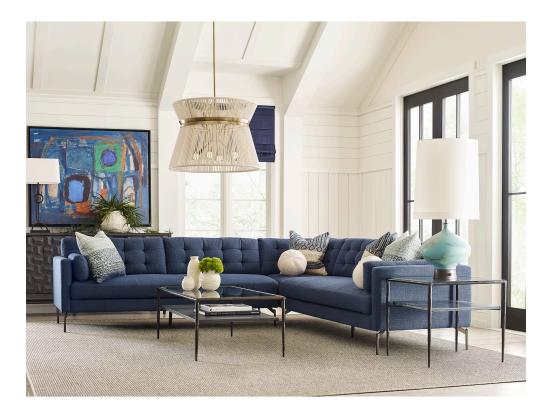

## **VENTURA SOFA, CORNER - BLUE**

ITEM #R23767-C

Inspired by the classic clean lines of mid-century design, the Ventura Sofa now comes in a versatile modular seating system. Fully upholstered in a woven blue performance fabric that resists soiling and stains. The biscuit-tufted back cushions and plush seat are wrapped in a Dacron and feather/down blend. Rests atop sleek stainless steel legs finished in a dark brushed gunmetal. Seat height is 18".

| Dimensions: |
|-------------|
| Weight:     |
| Ship Via:   |
| UPC Number: |

32 W X 31.5 H X 32 D (in) 76 Motor Freight 792977750216