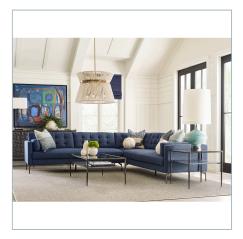

## **VENTURA SOFA, CORNER - BLUE**

ITEM #R23767-C

Inspired by the classic clean lines of mid-century design, the Ventura Sofa now comes in a versatile modular seating system. Fully upholstered in a woven blue performance fabric that resists soiling and stains. The biscuit-tufted back cushions and plush seat are wrapped in a Dacron and feather/down blend. Rests atop sleek stainless steel legs finished in a dark brushed gunmetal. Seat height is 18".