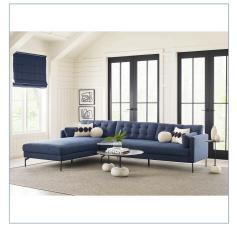

### **Complementary Items**

VENTURA CHAISE, LEFT ARM FACING - BLUE

R23767-LC | 42 W X 31.5 H X 79 D (IN)

### VENTURA SOFA, LEFT ARM FACING - BLUE

R23767-LS | 79 W X 31.5 H X 32 D (IN)

VENTURA CHAISE, RIGHT ARM FACING - BLUE

R23767-RC | 42 W X 31.5 H X 79 D (IN)