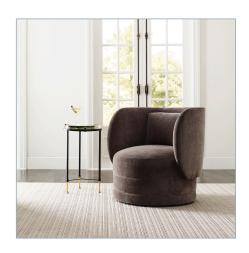

## **Complementary Items**

.SANCTUARY SWIVEL CHAIR - LUX GRAPHITE

R23793 | 31 W X 30 H X 32 D (IN)