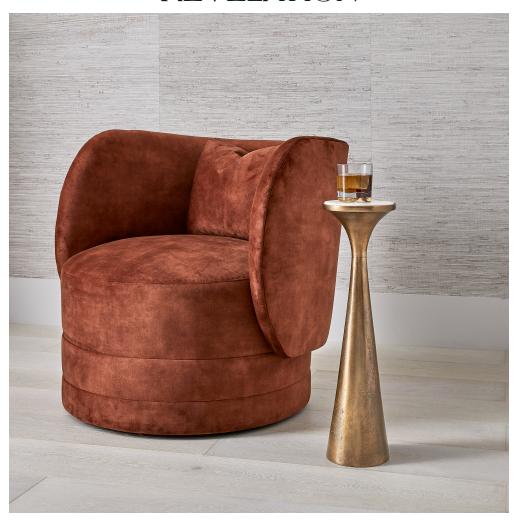

## **SANCTUARY SWIVEL CHAIR - DEEP COPPER**

ITEM #R23827

Enveloping arms, curved body, supportive back cushion, comfortable seat and hidden swivel base - be prepared to relax and stay awhile. The hardwood frame, back and sides are wrapped with 100% cotton. The cushion is made of UltraCel high density foam wrapped in Trillium, giving it all the properties and comfort of down without the required maintenance. Fully upholstered in a deep copper velvet that looks and feels like suede. Made in the furniture capital, High Point, NC. Seat height is 19".

**Dimensions:** 31 W X 30 H X 32 D (in)

Weight: 73

Ship Via: Motor Freight UPC Number: 792977808641