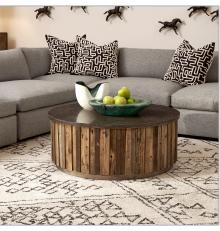

## **Complementary Items**

FINNEGAN ACCENT TABLE, 2 CARTONS

R24738 | 20.5 W X 19.7 H X 20.5 D (IN)

FINNEGAN COFFEE TABLE, 2 CARTONS

R24740 | 39.4 W X 15.7 H X 39.4 D (IN)

MALIA END TABLE, 2 CARTONS

R24823 | 20.1 W X 23.2 H X 20.1 D (IN)