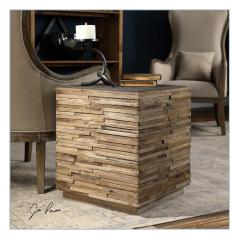

## **Complementary Items**

FINNEGAN ACCENT TABLE, 2 CARTONS

R24738 | 20.5 W X 19.7 H X 20.5 D (IN)

FINNEGAN COFFEE TABLE, 2 CARTONS

R24740 | 39.4 W X 15.7 H X 39.4 D (IN)

MALIA END TABLE, 2 CARTONS

R24823 | 20.1 W X 23.2 H X 20.1 D (IN)