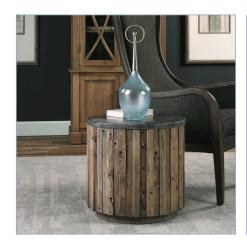

## **Complementary Items**

FINNEGAN ACCENT TABLE, 2 CARTONS

R24738 | 20.5 W X 19.7 H X 20.5 D (IN)

FINNEGAN COFFEE TABLE, 2 CARTONS

R24740 | 39.4 W X 15.7 H X 39.4 D (IN)

MALIA END TABLE, 2 CARTONS

R24823 | 20.1 W X 23.2 H X 20.1 D (IN)