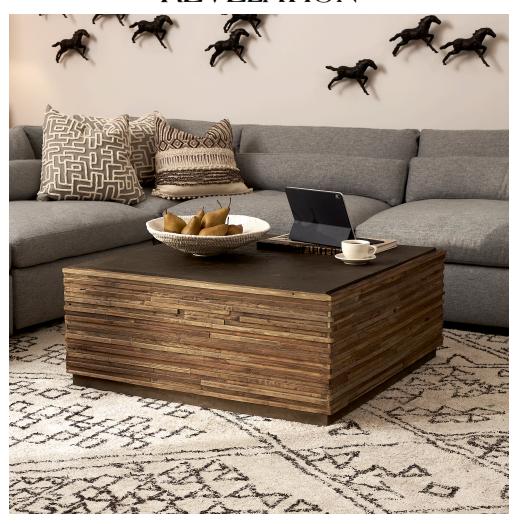

## MALIA COFFEE TABLE, 2 CARTONS

ITEM #R24737

Made from individually hand pieced recycled elm wood, featuring an inset textured bluestone top with natural characteristics of white marbling and veining throughout. True to the nature of salvaged wood, this piece will show rustic signs of past usage. Solid wood will continue to move with temperature and humidity changes, which can result in small cracks and uneven surfaces, adding to its authenticity and character.

**Dimensions:** 39.4 W X 16.3 H X 39.4 D (in)

Weight: 196

**Ship Via:** Motor Freight **UPC Number:** 792977814833