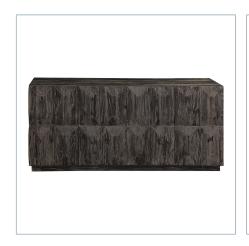

## **Complementary Items**

**BARLAS MEDIA CONSOLE** 

R24843 | 68 W X 30 H X 17.5 D (IN)

**BARLAS END TABLE** 

R24845 | 20.5 W X 23.5 H X 20.5 D (IN)