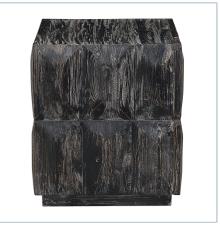

## **Complementary Items**

**BARLAS MEDIA CONSOLE** 

R24843 | 68 W X 30 H X 17.5 D (IN)

**BARLAS END TABLE** 

R24845 | 20.5 W X 23.5 H X 20.5 D (IN)