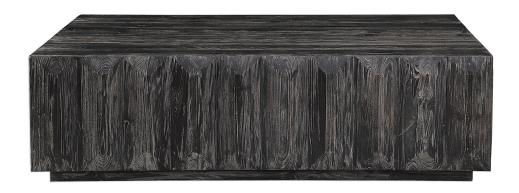

## **BARLAS COFFEE TABLE**

ITEM #R24844

Constructed almost entirely of solid reclaimed fir, featuring bevel paneled sides, finished in heavily aged black with a light gray glaze and ember highlights. True to the nature of salvaged wood, this piece will show rustic signs of past usage. Solid wood will continue to move with temperature and humidity changes, which can result in small cracks and uneven surfaces, adding to its authenticity and character.

**Dimensions:** 60 W X 17 H X 36 D (in)

Weight: 114

Ship Via:Motor FreightUPC Number:792977785751