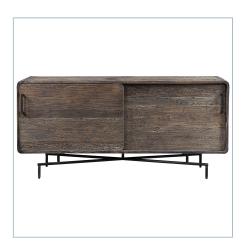

## **Complementary Items**

**CASPAR CONSOLE CABINET** 

R24920 | 64 W X 30 H X 14 D (IN)