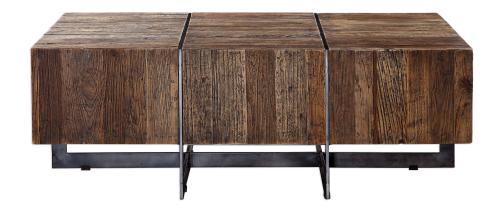

## **CONNELL COFFEE TABLE**

ITEM #R24890

Featuring deeply grained reclaimed elm wood, this character rich coffee table has natural cracks and distressing, showcasing the unique history of each board. Accented with solid iron industrial supports finished in aged black. Solid wood will continue to move with temperature and humidity changes, which can result in small cracks and uneven surfaces, adding to its authenticity and character.

**Dimensions:** 54 W X 18 H X 30 D (in)

Weight: 146

**Ship Via:** Motor Freight **UPC Number:** 792977779019