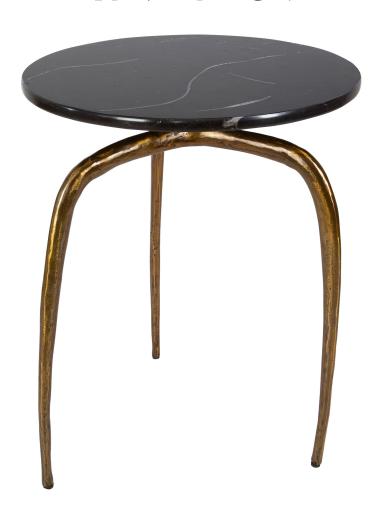

## **WISHBONE SIDE TABLE**

ITEM #R24963

The legend of wishbones providing good luck goes back as far as 700 AD. People believed that a bird was an oracle of the future and possession of a wish bone provided good luck. Inspired by a wishbone shape, this cast iron table is finished in a beautiful light bronze, with a perfectly proportioned black and white marble top in a honed finish. The delicate clean lines and rich finishes allow this table to work equally well in rooms that are casual or dressy, modern or traditional. Because of the natural material, vein patterns will vary from piece to piece.

**Dimensions:** 19.75 W X 25.125 H X 19.75 D (in)

Weight: 58

Ship Via:Small ParcelUPC Number:792977767153