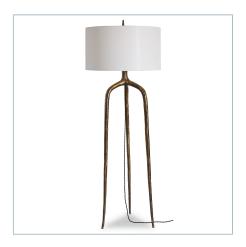

## **Complementary Items**

WISH BONE FLOOR LAMP

R28420 | 22 W X 61.25 H X 22 D (IN)