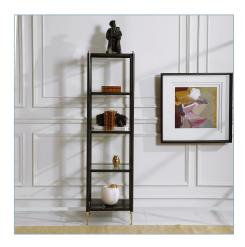

## **Complementary Items**

**VICEROY ETAGERE, 2 CARTONS** 

R24985 | 18 W X 66.625 H X 14 D (IN)