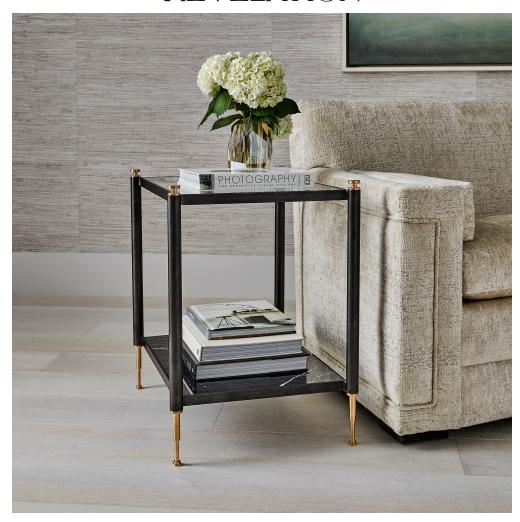

## **VICEROY SIDE TABLE**

ITEM #R24968

Made of steel with a dark bronze finish, solid brass feet and finials, the Viceroy tables have a polished black and white marble bottom shelf and clear tempered glass top. The updated classic design and mix of finishes allow the table to work in almost any style room. Because of the natural characteristics of marble, each piece will have unique veining patterns.

**Dimensions:** 24.25 W X 25 H X 18 D (in)

Weight: 58

Ship Via:Motor FreightUPC Number:792977979327