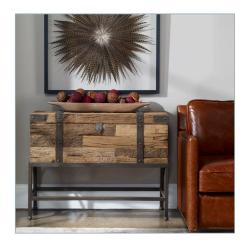

## **Complementary Items**

**CHESTER STORAGE TRUNK** 

R25049 | 40 W X 30.5 H X 15 D (IN)

JONAH SIDE TABLE

R25155 | 20 W X 23.25 H X 17.5 D (IN)