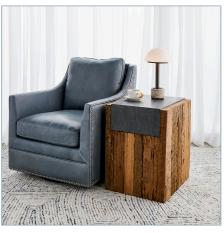

## **Complementary Items**

**CHESTER STORAGE TRUNK** 

R25049 | 40 W X 30.5 H X 15 D (IN)

JONAH SIDE TABLE

R25155 | 20 W X 23.25 H X 17.5 D (IN)