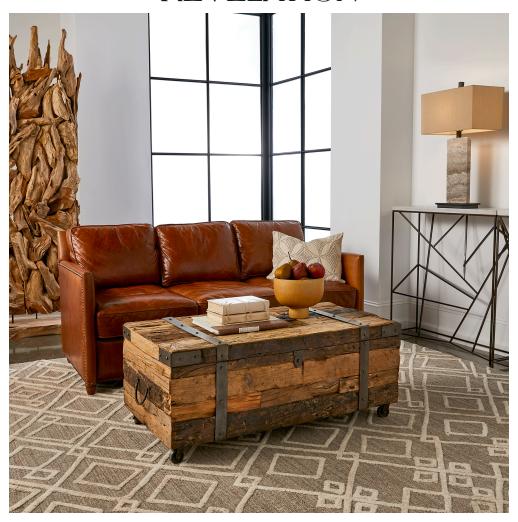

## HERITAGE CHEST COFFEE TABLE

ITEM #R25054

A rustic, yet functional rolling coffee table, featuring character rich reclaimed wood in a natural stain with riveted iron strap accents in an aged metal finish. True to the nature of salvaged wood, this piece will show rustic signs of past usage. Solid wood will continue to move with temperature and humidity changes, which can result in small cracks and uneven surfaces, adding to its authenticity and character.

**Dimensions:** 22 W X 18 H X 44 D (in)

Weight: 97

Ship Via:Motor FreightUPC Number:792977775660