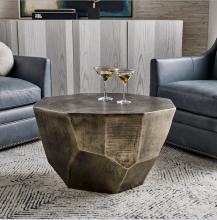

## CATHENNA COFFEE TABLE -BRASS LARGE

R25194 | 40 W X 14 H X 32 D (IN)

CATHENNA COFFEE TABLE -ANTIQUED NICKEL MEDIUM

R25192 | 28 W X 18 H X 23.5 D (IN)

CATHENNA ACCENT TABLE - WHITE

R25239 | 12.5 W X 22 H X 12.5 D (IN)

CATHENNA ACCENT TABLE -ANTIQUED NICKEL

R25193 | 13 W X 22 H X 13 D (IN)

CATHENNA COFFEE TABLE -WHITE MEDIUM

R25240 | 28 W X 18 H X 23.5 D (IN)

**CATHENNA TABLE LAMP** R30128 | 19 W X 31.5 H X 19 D (IN)