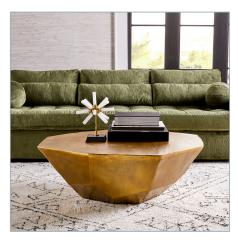

## **Complementary Items**

CATHENNA COFFEE TABLE -BRASS MEDIUM

R25069 | 28 W X 18 H X 23.5 D (IN)

## CATHENNA COFFEE TABLE -BRASS LARGE

R25194 | 40 W X 14 H X 32 D (IN)

CATHENNA COFFEE TABLE -ANTIQUED NICKEL MEDIUM

R25192 | 28 W X 18 H X 23.5 D (IN)

CATHENNA ACCENT TABLE - WHITE

R25239 | 12.5 W X 22 H X 12.5 D (IN)