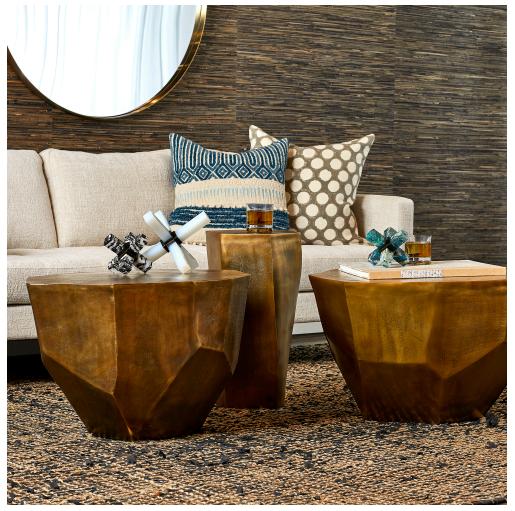

## **CATHENNA ACCENT TABLE - BRASS**

ITEM #R25068

Featuring an asymmetrically twisted shape, this faceted accent table in heavily textured cast aluminum is finished in a rich oxidized brass. Due to the chemical reaction of the antiquing, each piece will have unique coloration.

## **Complementary Items**

CATHENNA COFFEE TABLE -BRASS MEDIUM

R25069 | 28 W X 18 H X 23.5 D (IN)

## CATHENNA COFFEE TABLE -BRASS LARGE

R25194 | 40 W X 14 H X 32 D (IN)

CATHENNA COFFEE TABLE -ANTIQUED NICKEL MEDIUM

R25192 | 28 W X 18 H X 23.5 D (IN)

CATHENNA ACCENT TABLE - WHITE

R25239 | 12.5 W X 22 H X 12.5 D (IN)

CATHENNA ACCENT TABLE -ANTIQUED NICKEL

R25193 | 13 W X 22 H X 13 D (IN)

CATHENNA COFFEE TABLE -WHITE MEDIUM

R25240 | 28 W X 18 H X 23.5 D (IN)

**CATHENNA TABLE LAMP** R30128 | 19 W X 31.5 H X 19 D (IN)