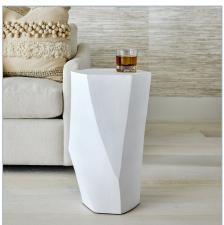

## CATHENNA COFFEE TABLE -BRASS LARGE

R25194 | 40 W X 14 H X 32 D (IN)

CATHENNA COFFEE TABLE -ANTIQUED NICKEL MEDIUM

R25192 | 28 W X 18 H X 23.5 D (IN)

CATHENNA ACCENT TABLE - WHITE

R25239 | 12.5 W X 22 H X 12.5 D (IN)