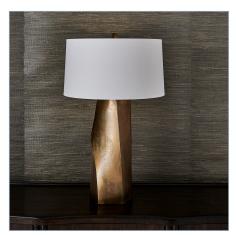

CATHENNA ACCENT TABLE -ANTIQUED NICKEL

R25193 | 13 W X 22 H X 13 D (IN)

CATHENNA COFFEE TABLE -WHITE MEDIUM

R25240 | 28 W X 18 H X 23.5 D (IN)

**CATHENNA TABLE LAMP** R30128 | 19 W X 31.5 H X 19 D (IN)