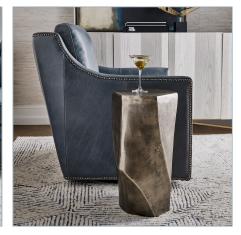

## **CATHENNA ACCENT TABLE - BRASS**

ITEM #R25068

Featuring an asymmetrically twisted shape, this faceted accent table in heavily textured cast aluminum is finished in a rich oxidized brass. Due to the chemical reaction of the antiquing, each piece will have unique coloration.

Dimensions: Weight: Ship Via: UPC Number: 12.5 W X 22 H X 12.5 D (in) 21 Small Parcel 792977768594