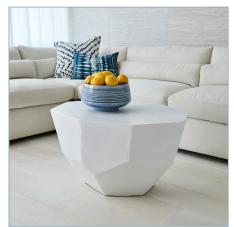

## **Complementary Items**

CATHENNA COFFEE TABLE -BRASS MEDIUM

R25069 | 28 W X 18 H X 23.5 D (IN)