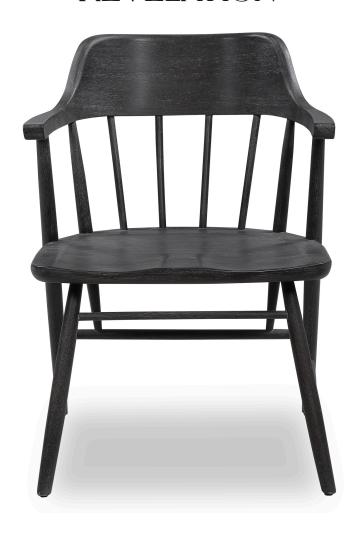

## **CHIEFTAIN CHAIR - EBONY**

ITEM #R25086

A stylish wood chair with surprising comfort, the Chieftain chair is made of solid rubber wood with a wire brush cerused black finish. Classically inspired and designed with modern lines this chair will look fantastic when teamed with almost any casual style dining table, desk or as a pull up chair. Seat height is 18".

**Dimensions:** 23.25 W X 32.25 H X 23.25 D (in)

Weight: 35

Ship Via:Motor FreightUPC Number:792977981214