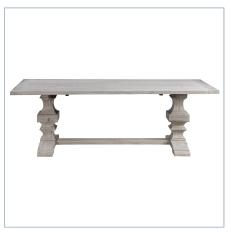

## **Complementary Items**

**CHIEFTAIN CHAIR - NATURAL** 

R25087 | 23.25 W X 32.25 H X 23.25 D (IN)

BALDRICK EXTENSION DINING TABLE - WHITE

R24899 | 132.5 W X 31 H X 39.25 D (IN)

BRANDO DINING TABLE - 48, 2 CARTONS