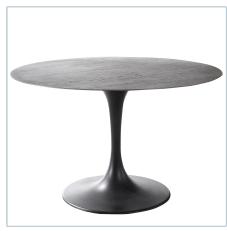

## **Complementary Items**

**CHIEFTAIN CHAIR - NATURAL** 

R25087 | 23.25 W X 32.25 H X 23.25 D (IN)

BALDRICK EXTENSION DINING TABLE - WHITE

R24899 | 132.5 W X 31 H X 39.25 D (IN)

BRANDO DINING TABLE - 48, 2 CARTONS

R24931 | 48 W X 29.9 H X 48 D (IN)