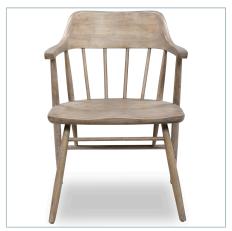

## **Complementary Items**

**CHIEFTAIN CHAIR - NATURAL** 

R25087 | 23.25 W X 32.25 H X 23.25 D (IN)

BALDRICK EXTENSION DINING TABLE - WHITE

R24899 | 132.5 W X 31 H X 39.25 D (IN)

BRANDO DINING TABLE - 48, 2 CARTONS