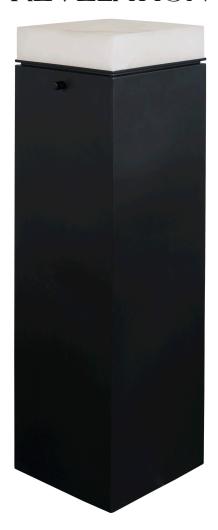

## **ENLIGHTEN FLOOR LAMP - BLACK TALL**

ITEM #R25132

The Enlighten Floor Lamp is a functional table and a dramatic lighting focal point. A steel base with a blackened finish supports a lighted alabaster top. Lighting level adjusts with a dimmer switch located on the side of the table. Holds a 7 watt LED bulb (not included). It's a great place to feature a favorite sculpture or glass object.

**Dimensions:** 10.25 W X 36 H X 10.25 D (in)

Weight: 42

Ship Via:Small ParcelUPC Number:792977871911