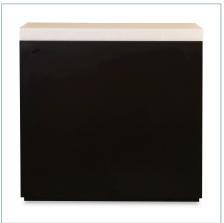

## **Complementary Items**

ENLIGHTEN FLOOR LAMP - BLACK SHORT

R25131 | 10.25 W X 22 H X 10.25 D (IN)

**ENLIGHTEN CONSOLE TABLE - BLACK** 

R25210 | 34 W X 34 H X 10 D (IN)

**ENLIGHTEN TABLE LAMP - BRASS SHORT** 