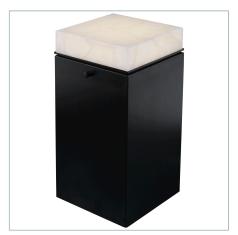

## **Complementary Items**

ENLIGHTEN FLOOR LAMP - BLACK SHORT

R25131 | 10.25 W X 22 H X 10.25 D (IN)

**ENLIGHTEN CONSOLE TABLE - BLACK** 

R25210 | 34 W X 34 H X 10 D (IN)

**ENLIGHTEN TABLE LAMP - BRASS SHORT** 