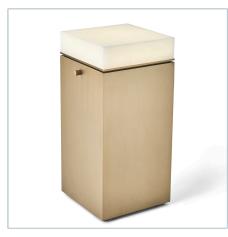

## **Complementary Items**

ENLIGHTEN FLOOR LAMP - BLACK SHORT

R25131 | 10.25 W X 22 H X 10.25 D (IN)

**ENLIGHTEN CONSOLE TABLE - BLACK** 

R25210 | 34 W X 34 H X 10 D (IN)

**ENLIGHTEN TABLE LAMP - BRASS SHORT** 

R25243 | 10.25 W X 22 H X 10.25 D (IN)