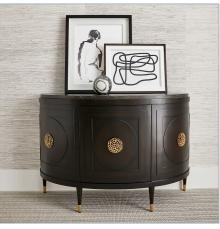

## **Complementary Items**

PARIS 77 INCH CONSOLE CABINET - WHITE

R22954 | 77 W X 32.125 H X 19 D (IN)

PARIS 48 INCH CONSOLE CABINET - ESPRESSO

R22955 | 48 W X 32 H X 17.25 D (IN)