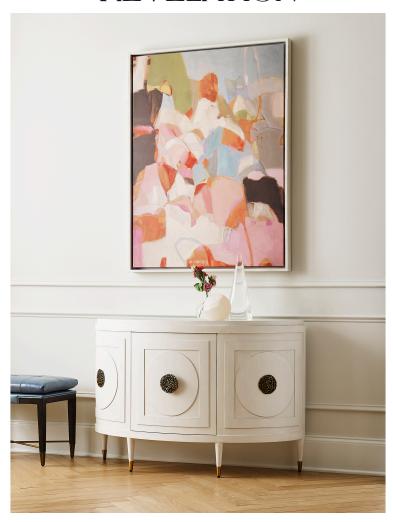

## **PARIS 48 INCH CONSOLE CABINET - WHITE**

ITEM #R25157

A stylish update to a traditional design, the Paris Console is both fresh and timeless. Made of hardwood with a brushed white oak veneer top in a dramatic starburst pattern, and finished in white with a light antique glaze. The stunning jewelry-like hardware and feet are made of solid brass. The door opens to reveal a center storage area with one adjustable shelf.