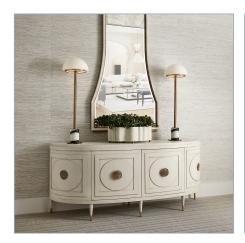

## **Complementary Items**

PARIS 77 INCH CONSOLE CABINET - WHITE

R22954 | 77 W X 32.125 H X 19 D (IN)

PARIS 48 INCH CONSOLE CABINET - ESPRESSO

R22955 | 48 W X 32 H X 17.25 D (IN)