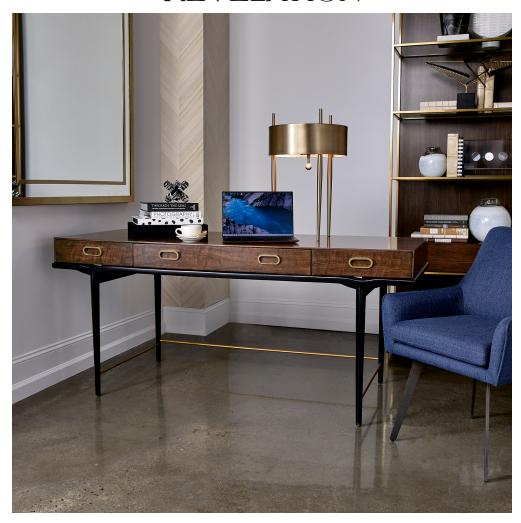

## **GLIDE DESK**

ITEM #R25179

The Glide Desk is made of hardwood and American walnut veneer in a satin finish. Exclusively designed pulls are made from solid brass. Features three drawers with mitered corners, ensuring no visible lines when closed. The center drawer flips down for easy access to a keyboard. The top provides ample working and writing space. Features an apron with distinctive curve above the scaffold-like legs. Stretchers are finished in a gold brass finish.

**Dimensions:** 68 W X 30 H X 28.25 D (in)

Weight: 142

Ship Via:Motor FreightUPC Number:792977761090