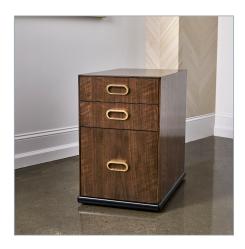

## **Complementary Items**

GLIDE FILE CABINET

R25180 | 15.75 W X 24 H X 24 D (IN)