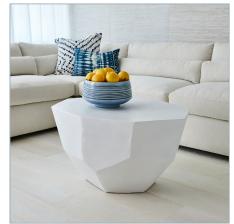

## CATHENNA ACCENT TABLE -BRASS

R25068 | 12.5 W X 22 H X 12.5 D (IN)

CATHENNA COFFEE TABLE -BRASS MEDIUM

R25069 | 28 W X 18 H X 23.5 D (IN)

CATHENNA COFFEE TABLE -WHITE MEDIUM

R25240 | 28 W X 18 H X 23.5 D (IN)