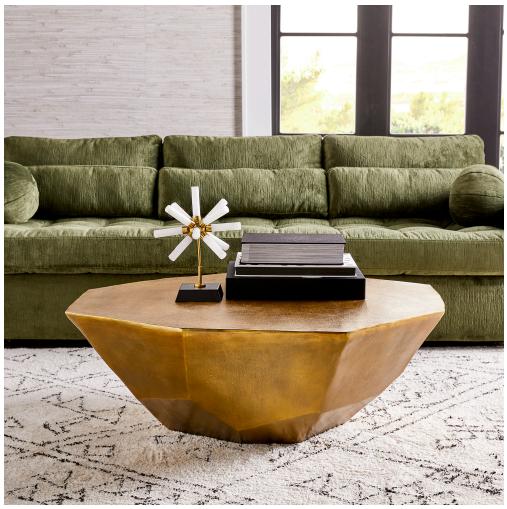

## **CATHENNA COFFEE TABLE - BRASS LARGE**

ITEM #R25194

Now in an oversized 40 inch dimension, the Cathenna Large Coffee Table - Brass features a uniquely faceted shape. The asymmetrical design is made in a heavily textured cast aluminum and finished in a rich oxidized brass. Due to the chemical reaction of the antiquing, each piece will have unique coloration.

| Dimensions:        |
|--------------------|
| Weight:            |
| Ship Via:          |
| <b>UPC Number:</b> |

40 W X 14 H X 32 D (in) 85 Motor Freight 792977759080