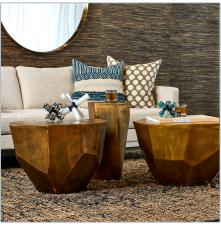

## **Complementary Items**

## CATHENNA ACCENT TABLE -BRASS

R25068 | 12.5 W X 22 H X 12.5 D (IN)

CATHENNA COFFEE TABLE -BRASS MEDIUM

R25069 | 28 W X 18 H X 23.5 D (IN)

CATHENNA COFFEE TABLE -WHITE MEDIUM

R25240 | 28 W X 18 H X 23.5 D (IN)