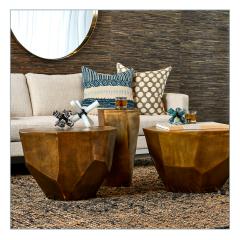

## **Complementary Items**

## CATHENNA ACCENT TABLE -BRASS

R25068 | 12.5 W X 22 H X 12.5 D (IN)

CATHENNA COFFEE TABLE -BRASS MEDIUM

R25069 | 28 W X 18 H X 23.5 D (IN)

CATHENNA COFFEE TABLE -WHITE MEDIUM

R25240 | 28 W X 18 H X 23.5 D (IN)