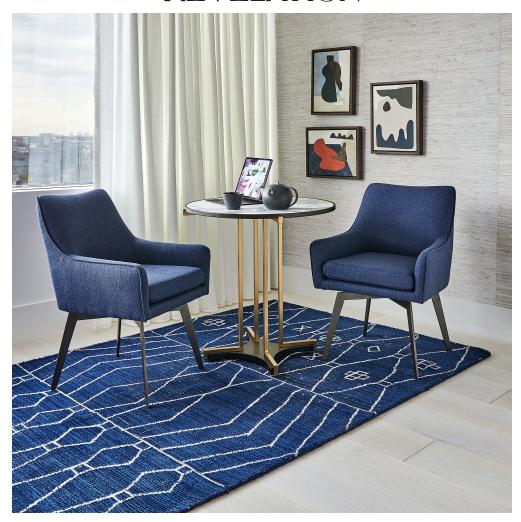

## **RESPLENDENT BISTRO/HALL TABLE**

ITEM #R25218

The Resplendent Table features a honed finish Arabescato Italian white marble top with dramatic gray veining. Slim, satin brass finished legs support a cantilever that terminates in brass clip accents. A deep black antique bronze gallery encompasses the marble, while a black powder coated metal base provides further stability. Suitable for multiple functions: create a dramatic entrance as a hall table, share a tete-a-tete as a bistro table, or pair with a high arm seat as a beautiful side table.

**Dimensions:** 30 W X 30.25 H X 30 D (in)

Weight: 69

Ship Via: Motor Freight UPC Number: 792977757284