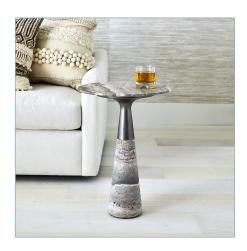

## **Complementary Items**

PIER ACCENT TABLE - GRAY TRAVERTINE

R25244 | 16 W X 22.25 H X 16 D (IN)