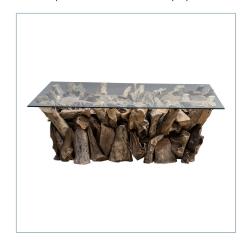

## **Complementary Items**

**TEAK ROOT DINING TABLE, 2 CARTONS** 

R25215 | 96 W X 30 H X 50 D (IN)

**ROUND, 46 GLASS 2 CARTONS** 

R25450 | 46 W X 17.5 H X 46 D (IN)

CENTER ROOT COFFEE TABLE - CENTER ROOT COFFEE TABLE -**RECTANGLE, 2 CARTONS** 

R25153 | 58 W X 16.25 H X 38 D (IN)

**CENTER ROOT CONSOLE TABLE - 74X17, 2 CARTONS** 

R25167 | 74 W X 32.5 H X 17 D (IN)

TEAK ROOT CONSOLE TABLE, 2 CENTER ROOT CONSOLE **CARTONS** 

R25452 | 67 W X 30 H X 25.5 D (IN)