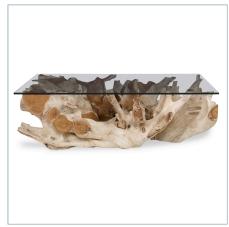

## **Complementary Items**

**TEAK ROOT DINING TABLE, 2 CARTONS** 

R25215 | 96 W X 30 H X 50 D (IN)

**ROUND, 46 GLASS 2 CARTONS** 

R25450 | 46 W X 17.5 H X 46 D (IN)

CENTER ROOT COFFEE TABLE - CENTER ROOT COFFEE TABLE -**RECTANGLE, 2 CARTONS** 

R25153 | 58 W X 16.25 H X 38 D (IN)

**CENTER ROOT CONSOLE TABLE - 74X17, 2 CARTONS** 

R25167 | 74 W X 32.5 H X 17 D (IN)

TEAK ROOT CONSOLE TABLE, 2 CENTER ROOT CONSOLE **CARTONS** 

R25452 | 67 W X 30 H X 25.5 D (IN)