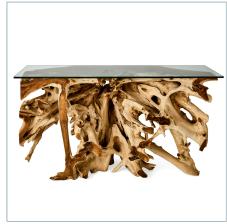

## **Complementary Items**

**TEAK ROOT DINING TABLE, 2 CARTONS** 

R25215 | 96 W X 30 H X 50 D (IN)

**ROUND, 46 GLASS 2 CARTONS** 

R25450 | 46 W X 17.5 H X 46 D (IN)

CENTER ROOT COFFEE TABLE - CENTER ROOT COFFEE TABLE -**RECTANGLE, 2 CARTONS** 