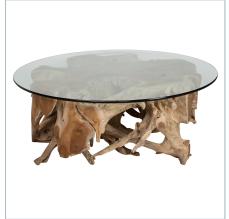

## **CENTER ROOT COFFEE TABLE - ROUND, 56 GLASS 2 CARTONS**

ITEM #R25267

Nature has sculpted the beautiful Round Center Root Coffee Table. It is a stunning art piece that provides beauty and function. Made from the ball root of a plantation-grown teak tree, it is meticulously finished by artisans. Every table will vary ensuring its uniqueness. 56" glass included.

**Dimensions:** 56 W X 18 H X 56 D (in)

Weight: 288

Ship Via:Motor FreightUPC Number:792977754764