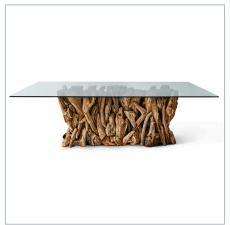

## **Complementary Items**

**TEAK ROOT DINING TABLE, 2 CARTONS** 

R25215 | 96 W X 30 H X 50 D (IN)

**ROUND, 46 GLASS 2 CARTONS** 

R25450 | 46 W X 17.5 H X 46 D (IN)

CENTER ROOT COFFEE TABLE - CENTER ROOT COFFEE TABLE -**RECTANGLE, 2 CARTONS** 