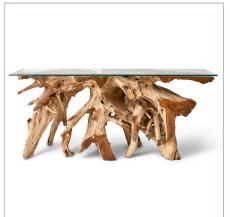

## **CENTER ROOT COFFEE TABLE - ROUND, 56 GLASS 2 CARTONS**

ITEM #R25267

Nature has sculpted the beautiful Round Center Root Coffee Table. It is a stunning art piece that provides beauty and function. Made from the ball root of a plantation-grown teak tree, it is meticulously finished by artisans. Every table will vary ensuring its uniqueness. 56" glass included.

**Dimensions:** 56 W X 18 H X 56 D (in)

Weight: 288

Ship Via:Motor FreightUPC Number:792977754764