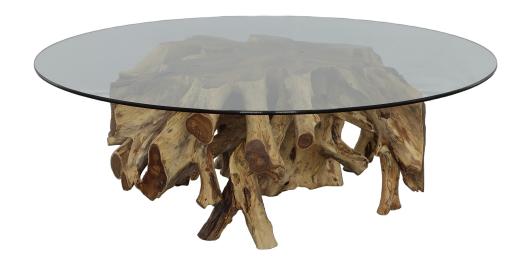

## **CENTER ROOT COFFEE TABLE - ROUND, 56 GLASS 2 CARTONS**

ITEM #R25267

Nature has sculpted the beautiful Round Center Root Coffee Table. It is a stunning art piece that provides beauty and function. Made from the ball root of a plantation-grown teak tree, it is meticulously finished by artisans. Every table will vary ensuring its uniqueness. 56" glass included.

**Dimensions:** 56 W X 18 H X 56 D (in)

Weight: 288

Ship Via:Motor FreightUPC Number:792977754764