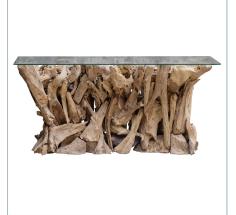

R25153 | 58 W X 16.25 H X 38 D (IN)

**CENTER ROOT CONSOLE TABLE - 74X17, 2 CARTONS** 

R25167 | 74 W X 32.5 H X 17 D (IN)

TEAK ROOT CONSOLE TABLE, 2 CENTER ROOT CONSOLE **CARTONS** 

R25452 | 67 W X 30 H X 25.5 D (IN)

**TABLE - 58X17, 2 CARTONS** 

R25230 | 58 W X 32.5 H X 17 D (IN)

**TEAK ROOT COFFEE TABLE, 2 CARTONS** 

R25833 | 60 W X 18 H X 44 D (IN)