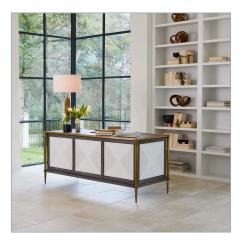

tioned cabinet is beautifully detailed with the finest classical elements and updated with modern finishes, wood textures, and unique custom hardware. Made of American white oak, the body has a walnut color ceruse satin lacquer finish. The three doors have fluted wood panels set in a mitered pattern with a matte white finish that showcases the overscale brass finished hardware. The four columns, six tapered legs, and top edge detail are made of solid brass. Three doors open to one adjustable shelf. The size and access are perfect for electronics making it useful as a media cabinet, buffet, console, or the focal point of any beautiful room.

Dimensions: Weight: Ship Via: UPC Number: 69.25 W X 33.5 H X 20.5 D (in) 235 Furniture Carrier - White Glove 792977774564

## **Complementary Items**



## LET IT DROP DESK

R25364 | 66 W X 30 H X 30 D (IN)