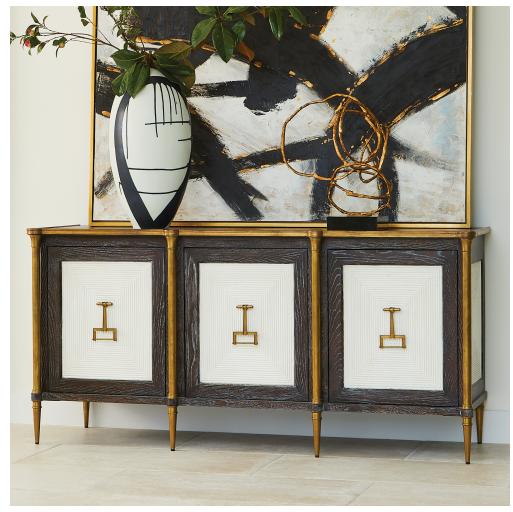

## LET IT DROP CABINET

ITEM #R25356

This classically proportioned cabinet is beautifully detailed with the finest classical elements and updated with modern finishes, wood textures, and unique custom hardware. Made of American white oak, the body has a walnut color ceruse satin lacquer finish. The three doors have fluted wood panels set in a mitered pattern with a matte white finish that showcases the overscale brass finished hardware. The four columns, six tapered legs, and top edge detail are made of solid brass. Three doors open to one adjustable shelf. The size and access are perfect for electronics making it useful as a media cabinet, buffet, console, or the focal point of any beautiful room.

Dimensions: Weight: Ship Via: UPC Number: 69.25 W X 33.5 H X 20.5 D (in) 235 Furniture Carrier - White Glove 792977774564