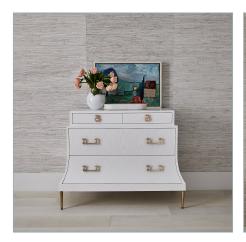

## **Complementary Items**

**MANSARD CHEST** R25359 | 42 W X 33 H X 21 D (IN) 
 MANSARD MIRROR

 R09918 | 36 W X 68 H (IN)