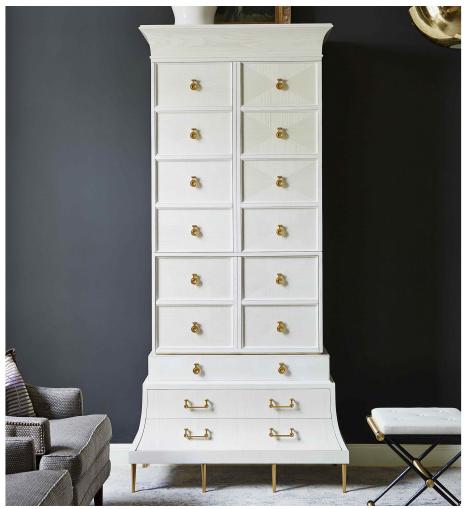

## **MANSARD TALL CABINET 2 CARTONS**

ITEM #R25360

Exquisitely designed and detailed versatile cabinet made of Italian ash with white finish, solid European birch, and American walnut with custom designed brass finished hardware. Three drawer chest supports case with faux drawer front. Top cabinet opens to rich American walnut workspace with five drawers providing the perfect space for laptop or writing. Cabinet above workspace holds two removable adjustable shelves providing space for flat screen TV, electronic components, or storage. Access for electric wiring provided in both compartments.

Dimensions: Weight: Ship Via: UPC Number: 44.5 W X 94.5 H X 20.5 D (in) 447 Motor Freight 792977774601