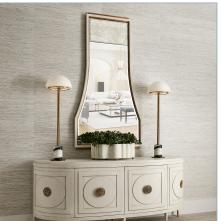

## **Complementary Items**

**MANSARD CHEST** R25359 | 42 W X 33 H X 21 D (IN) 
 MANSARD MIRROR

 R09918 | 36 W X 68 H (IN)