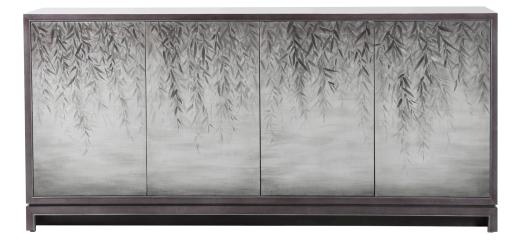

## WILLOW CABINET

ITEM #R25393

Exotic gray Koto wood cabinet frames four gorgeous hand painted doors depicting a waterside grove of willow trees. Trimmed with an antique silver leaf accent bead, two pairs of touch latch doors open to reveal a spacious compartment with one adjustable shelf and a passage for electronic wires. A piece of art as well as a functional furniture piece, the Willow Cabinet is perfect to rest under a large flat screen TV, use as a sideboard, or place as a focal point in any entry or sitting room.