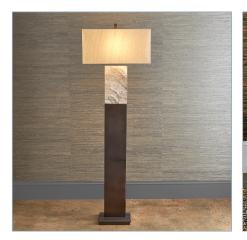

## **Complementary Items**

 BRENTON ACCENT TABLE

 R24902 | 15.75 W X 22.75 H X 15.75 D (IN)

**SETON FLOOR LAMP** R28186 | 22 W X 67 H X 11 D (IN)