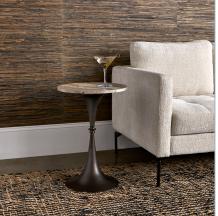

## **Complementary Items**

 BRENTON ACCENT TABLE

 R24902 | 15.75 W X 22.75 H X 15.75 D (IN)

**SETON FLOOR LAMP** R28186 | 22 W X 67 H X 11 D (IN)