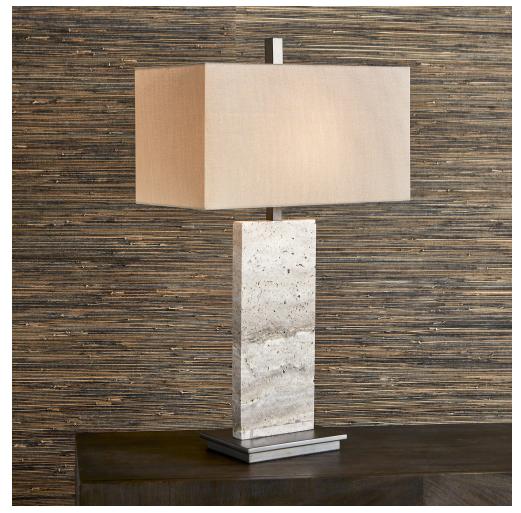

## SETON TABLE LAMP

ITEM #R27974

Simple yet sophisticated, this table lamp features a large marble slab with natural striations of grays, beige and ivory, displayed on a thick iron foot finished in a plated oxidized dark bronze. The rectangle hardback shade is a beige linen fabric with natural slubbing. Due to the authentic nature of the stone, each will vary in color and have a presence of multiple cavities that originally housed fossilized shells.

| Dimensions:        |
|--------------------|
| Weight:            |
| Ship Via:          |
| <b>UPC Number:</b> |

18 W X 30.75 H X 10 D (in) 21 Small Parcel 792977778906