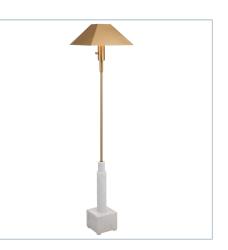

## TELESCOPE FLOOR LAMP -GRAY TRAVERTINE/BRONZE

R28357-1 | 13 W X 59.25 H X 13 D (IN)

TELESCOPE BUFFET LAMP -WHITE MARBLE/BRASS

R29792-1 | 13 W X 33 H X 13 D (IN)

TELESCOPE FLOOR LAMP -WHITE MARBLE/BRASS

R30012-1 | 13 W X 59 H X 13 D (IN)