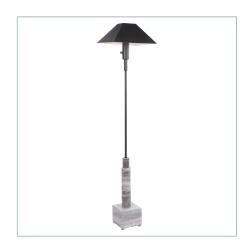

## TELESCOPE FLOOR LAMP -GRAY TRAVERTINE/BRONZE

R28357-1 | 13 W X 59.25 H X 13 D (IN)

TELESCOPE BUFFET LAMP -WHITE MARBLE/BRASS

R29792-1 | 13 W X 33 H X 13 D (IN)

TELESCOPE FLOOR LAMP -WHITE MARBLE/BRASS

R30012-1 | 13 W X 59 H X 13 D (IN)