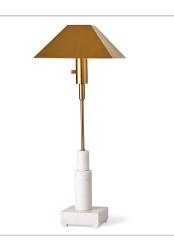

## TELESCOPE FLOOR LAMP -GRAY TRAVERTINE/BRONZE

R28357-1 | 13 W X 59.25 H X 13 D (IN)

TELESCOPE BUFFET LAMP -WHITE MARBLE/BRASS

R29792-1 | 13 W X 33 H X 13 D (IN)

TELESCOPE FLOOR LAMP -WHITE MARBLE/BRASS

R30012-1 | 13 W X 59 H X 13 D (IN)