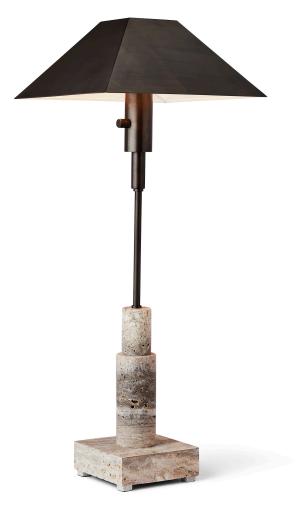

## **TELESCOPE BUFFET LAMP - GRAY TRAVERTINE/BRONZE**

ITEM #R29783-1

The sleek and smart Telescope Buffet Lamp is the epitome of sharp and functional lighting. The steel body has a bronze acid finish with a metal shade. The base is made of gorgeous natural honed unfilled travertine in various shades of gray and taupe. Featuring a dimmer switch and thoughtful proportions, this lamp provides the ultimate lighting function by any seat in the house. Its simple and elegant design makes it perfect in almost any style room.

| Dimensions: |
|-------------|
| Weight:     |
| Ship Via:   |
| UPC Number: |

13 W X 33.25 H X 13 D (in) 18 Small Parcel 792977767337