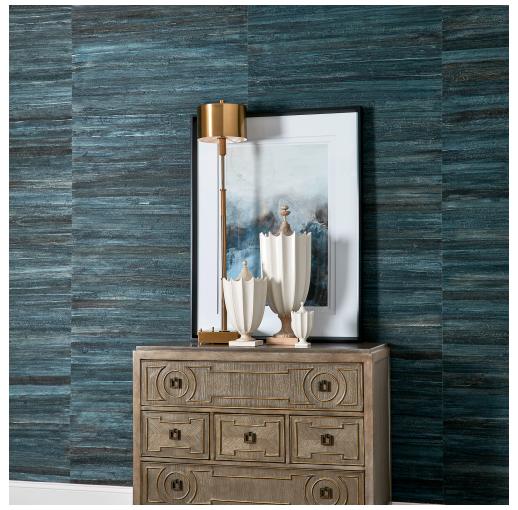

## **KNURL BUFFET LAMP - BRASS**

ITEM #R29794-1

Slender and stylish, the Knurl Buffet Lamp showcases jewel-like metal knurled details. The lamp is finished in a rich satin brass, and has a dimmer switch on its base for easy access. The tall scale works well for space challenged areas. Lamp has an 8' clear silver cord.

Dimensions: Weight: Ship Via: UPC Number: 9 W X 44.25 H X 9 D (in) 17 Small Parcel 792977864340