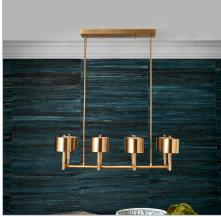

## **Complementary Items**

KNURL BUFFET LAMP -BRONZE

R29795-1 | 9 W X 44.25 H X 9 D (IN)

**KNURL FLOOR LAMP - BRASS** 

R30008-1 | 14 W X 57 H X 14 D (IN)

KNURL, 8 LT LINEAR CHANDELIER - BRASS

R21347 | 39.75 W X 11.25 H X 19 D (IN)