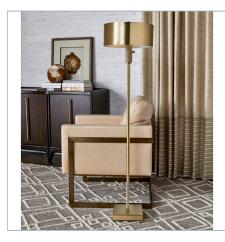

## **Complementary Items**

KNURL BUFFET LAMP -BRONZE

R29795-1 | 9 W X 44.25 H X 9 D (IN)

**KNURL FLOOR LAMP - BRASS** 

R30008-1 | 14 W X 57 H X 14 D (IN)

KNURL, 8 LT LINEAR CHANDELIER - BRASS

R21347 | 39.75 W X 11.25 H X 19 D (IN)