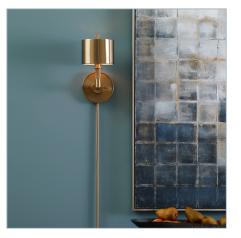

## **Complementary Items**

KNURL BUFFET LAMP -BRONZE

R29795-1 | 9 W X 44.25 H X 9 D (IN)

**KNURL FLOOR LAMP - BRASS** 

R30008-1 | 14 W X 57 H X 14 D (IN)

KNURL, 8 LT LINEAR CHANDELIER - BRASS

R21347 | 39.75 W X 11.25 H X 19 D (IN)

**KNURL, 1 LT SCONCE - BRASS** R22541 | 6 W X 12.25 H X 7.5 D (IN)

**KNURL MINI LAMP - BRONZE** R30100-1 | 11 W X 17 H X 11 D (IN)

**KNURL MINI LAMP - BRASS** R30099-1 | 11 W X 17 H X 11 D (IN)