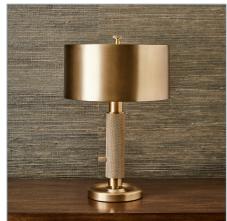

## **KNURL BUFFET LAMP - BRASS**

ITEM #R29794-1

Slender and stylish, the Knurl Buffet Lamp showcases jewel-like metal knurled details. The lamp is finished in a rich satin brass, and has a dimmer switch on its base for easy access. The tall scale works well for space challenged areas. Lamp has an 8' clear silver cord.

Dimensions: Weight: Ship Via: UPC Number: 9 W X 44.25 H X 9 D (in) 17 Small Parcel 792977864340