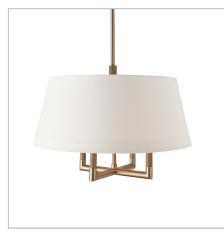

ide. Its detailing is inspired by industrial tools that add interest and richness. The lamp is finished in a rich satin brass with a complementary metal shade in a rich brass finish. Featuring a rotary dimmer, it provides the optimum functionality.

 Dimensions:
 14 W X 57 H X 14 D (in)

 Weight:
 31

 Ship Via:
 Small Parcel

 UPC Number:
 792977762110

## **Complementary Items**



KNURL, 8 LT LINEAR CHANDELIER - BRASS

R21347 | 39.75 W X 11.25 H X 19 D (IN)



**KNURL, 1 LT SCONCE - BRASS** R22541 | 6 W X 12.25 H X 7.5 D (IN)



KNURL BUFFET LAMP -BRONZE

R29795-1 | 9 W X 44.25 H X 9 D (IN)



KNURL BUFFET LAMP - BRASS

R29794-1 | 9 W X 44.25 H X 9 D (IN)



**KNURL MINI LAMP - BRONZE** 

R30100-1 | 11 W X 17 H X 11 D (IN)



KNURL MINI LAMP - BRASS

R30099-1 | 11 W X 17 H X 11 D (IN)



## KNURL, 4 LT PENDANT

R21566 | 24 W X 17 H X 24 D (IN)