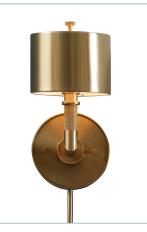

## **Complementary Items**

KNURL, 8 LT LINEAR CHANDELIER - BRASS

R21347 | 39.75 W X 11.25 H X 19 D (IN)

**KNURL, 1 LT SCONCE - BRASS** R22541 | 6 W X 12.25 H X 7.5 D (IN)

KNURL BUFFET LAMP -BRONZE

R29795-1 | 9 W X 44.25 H X 9 D (IN)