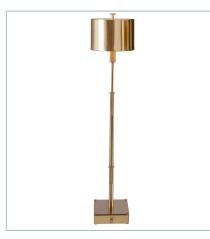

## **KNURL FLOOR LAMP - BRASS**

ITEM #R30008-1

With beautifully clean lines, the Knurl Floor Lamp is perfect to illuminate any chair or sofa side. Its detailing is inspired by industrial tools that add interest and richness. The lamp is finished in a rich satin brass with a complementary metal shade in a rich brass finish. Featuring a rotary dimmer, it provides the optimum functionality.

 Dimensions:
 14 W X 57 H X 14 D (in)

 Weight:
 31

 Ship Via:
 Small Parcel

 UPC Number:
 792977762110