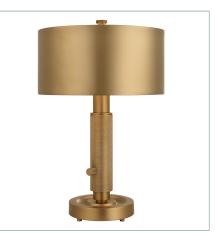

KNURL BUFFET LAMP - BRASS

R29794-1 | 9 W X 44.25 H X 9 D (IN)

**KNURL MINI LAMP - BRONZE** 

R30100-1 | 11 W X 17 H X 11 D (IN)

KNURL MINI LAMP - BRASS

R30099-1 | 11 W X 17 H X 11 D (IN)