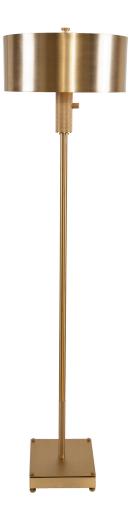

## **KNURL FLOOR LAMP - BRASS**

ITEM #R30008-1

With beautifully clean lines, the Knurl Floor Lamp is perfect to illuminate any chair or sofa side. Its detailing is inspired by industrial tools that add interest and richness. The lamp is finished in a rich satin brass with a complementary metal shade in a rich brass finish. Featuring a rotary dimmer, it provides the optimum functionality.

 Dimensions:
 14 W X 57 H X 14 D (in)

 Weight:
 31

 Ship Via:
 Small Parcel

 UPC Number:
 792977762110