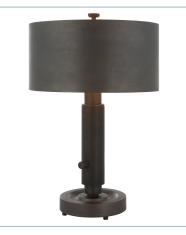

## **Complementary Items**

KNURL, 8 LT LINEAR CHANDELIER - BRASS

R21347 | 39.75 W X 11.25 H X 19 D (IN)

**KNURL, 1 LT SCONCE - BRASS** R22541 | 6 W X 12.25 H X 7.5 D (IN)

KNURL BUFFET LAMP -BRONZE

R29795-1 | 9 W X 44.25 H X 9 D (IN)