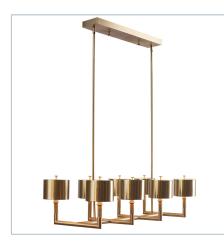

## **Complementary Items**

KNURL, 8 LT LINEAR CHANDELIER - BRASS

R21347 | 39.75 W X 11.25 H X 19 D (IN)

**KNURL, 1 LT SCONCE - BRASS** R22541 | 6 W X 12.25 H X 7.5 D (IN)

KNURL BUFFET LAMP -BRONZE

R29795-1 | 9 W X 44.25 H X 9 D (IN)