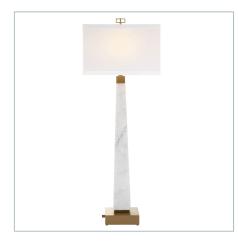

## REVELATION

## **SPIRE BUFFET LAMP - RUSTIC GRAY STONE/BRONZE**

ITEM #R30010

Reaching dramatic heights, the Spire Buffet Lamp design is simple yet interesting. Made of unfilled grey and beige marble, its metal-work is finished in dark bronze acid. Being natural materials, there will be variation in stone and metal patina, enhancing its uniqueness. The base features a rotary dimmer for maximum functionality, and the rectangular hardback shade is covered in light linen fabric.

Dimensions: Weight: Ship Via: UPC Number: 17 W X 48 H X 10 D (in) 30 Small Parcel 792977762097

## Complementary Items



## SPIRE BUFFET LAMP - WHITE MARBLE/BRASS

R30011 | 17 W X 48 H X 10 D (IN)