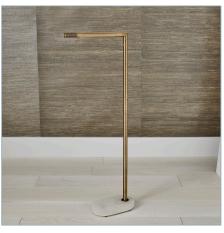

## **Complementary Items**

HIGHLIGHT FLOOR LAMP - BRONZE

R30044-1 | 18.75 W X 45.25 H X 7 D (IN)

HIGHLIGHT FLOOR LAMP - ANTIQUE BRASS

R30043-1 | 18.75 W X 45.25 H X 7 D (IN)

HIGHLIGHT DESK LAMP - BRONZE

R30042-1 | 14.5 W X 20.5 H X 4.5 D (IN)