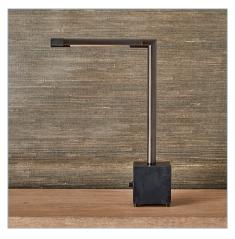

## **Complementary Items**

HIGHLIGHT FLOOR LAMP - BRONZE

R30044-1 | 18.75 W X 45.25 H X 7 D (IN)

HIGHLIGHT FLOOR LAMP - ANTIQUE BRASS

R30043-1 | 18.75 W X 45.25 H X 7 D (IN)

HIGHLIGHT DESK LAMP - BRONZE

R30042-1 | 14.5 W X 20.5 H X 4.5 D (IN)