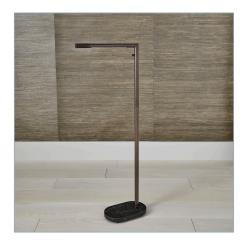

## **Complementary Items**

HIGHLIGHT FLOOR LAMP - BRONZE

R30044-1 | 18.75 W X 45.25 H X 7 D (IN)

HIGHLIGHT FLOOR LAMP - ANTIQUE BRASS

R30043-1 | 18.75 W X 45.25 H X 7 D (IN)

HIGHLIGHT DESK LAMP - BRONZE

R30042-1 | 14.5 W X 20.5 H X 4.5 D (IN)