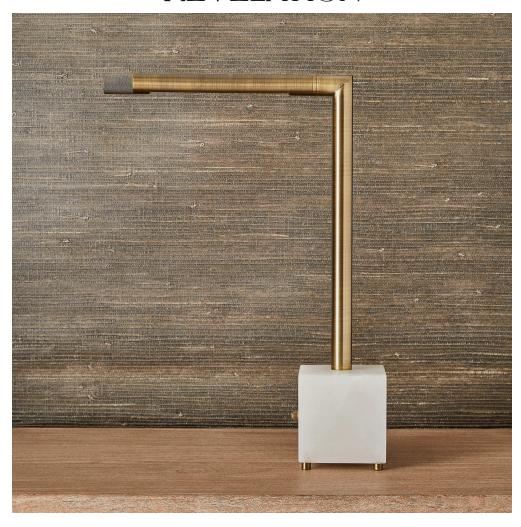

## **HIGHLIGHT DESK LAMP - ANTIQUE BRASS**

ITEM #R30041-1

The sleek and minimalist design of the Highlight Desk Lamp is perfect when you need a lot of light but have limited space. The antique brass finish arm contains an LED light that rotates 350 degrees and is finished with a knurled detail. It is mounted onto a sturdy alabaster base with a knurled dimmer. Four antique brass feet allow the cord to exit from any direction. The LED light is an integrated light system - no bulb required. Produces 54,000 estimated hours of illumination.

**Dimensions:** 14.5 W X 20.5 H X 4.5 D (in)

Weight: 10

Ship Via:Small ParcelUPC Number:792977760758