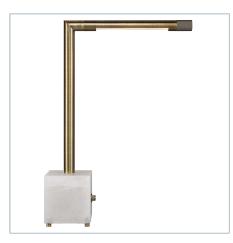

## **Complementary Items**

HIGHLIGHT FLOOR LAMP - BRONZE

R30044-1 | 18.75 W X 45.25 H X 7 D (IN)

HIGHLIGHT DESK LAMP - BRONZE

R30042-1 | 14.5 W X 20.5 H X 4.5 D (IN)

HIGHLIGHT DESK LAMP -ANTIQUE BRASS

R30041-1 | 14.5 W X 20.5 H X 4.5 D (IN)