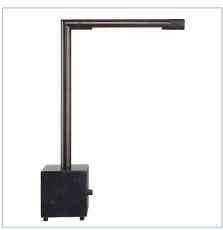

## **Complementary Items**

HIGHLIGHT FLOOR LAMP - BRONZE

R30044-1 | 18.75 W X 45.25 H X 7 D (IN)

HIGHLIGHT DESK LAMP - BRONZE

R30042-1 | 14.5 W X 20.5 H X 4.5 D (IN)

HIGHLIGHT DESK LAMP -ANTIQUE BRASS

R30041-1 | 14.5 W X 20.5 H X 4.5 D (IN)