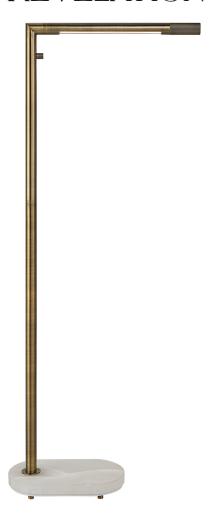

## **HIGHLIGHT FLOOR LAMP - ANTIQUE BRASS**

ITEM #R30043-1

The sleek and minimalist design of the Highlight Floor Lamp is perfect when you need a lot of light but have limited space. Finished in an antique brass, both the post and LED arm are multi-directional and can independently rotate 350 degrees. The post is built to a height for reading by a sofa or chair and contains a knurled rotary dimmer directly underneath the arm. The capsule-shaped alabaster base can be easily rotated and tucked discreetly out of the way. The four feet were added for stabilization on carpet and allow cord control from any direction. The LED light is an integrated light system - no bulb required. Produces 54,000 estimated hours of illumination.

**Dimensions:** 18.75 W X 45.25 H X 7 D (in)

Weight: 19

Ship Via:Small ParcelUPC Number:792977760734