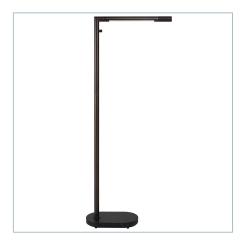

## **Complementary Items**

HIGHLIGHT FLOOR LAMP - BRONZE

R30044-1 | 18.75 W X 45.25 H X 7 D (IN)

HIGHLIGHT DESK LAMP - BRONZE

R30042-1 | 14.5 W X 20.5 H X 4.5 D (IN)

HIGHLIGHT DESK LAMP -ANTIQUE BRASS

R30041-1 | 14.5 W X 20.5 H X 4.5 D (IN)