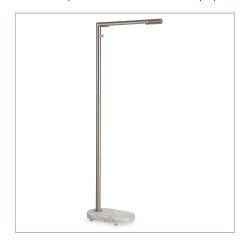

## **HIGHLIGHT FLOOR LAMP - ANTIQUE BRASS**

ITEM #R30043-1

The sleek and minimalist design of the Highlight Floor Lamp is perfect when you need a lot of light but have limited space. Finished in an antique brass, both the post and LED arm are multi-directional and can independently rotate 350 degrees. The post is built to a height for reading by a sofa or chair and contains a knurled rotary dimmer directly underneath the arm. The capsule-shaped alabaster base can be easily rotated and tucked discreetly out of the way. The four feet were added for stabilization on carpet and allow cord control from any direction. The LED light is an integrated light system - no bulb required. Produces 54,000 estimated hours of illumination.

**Dimensions:** 18.75 W X 45.25 H X 7 D (in)

Weight: 19

Ship Via:Small ParcelUPC Number:792977760734