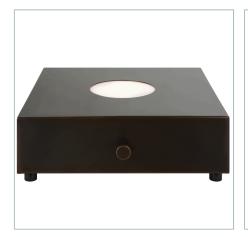

## **Complementary Items**

**CRYSTAL POINT SCULPTURE** R18080 | 4 W X 13 H X 3 D (IN)

**APEX SCULPTURE - CRYSTAL TALL** R18079 | 6 W X 14 H X 4 D (IN)

R30050-1 | 8 W X 2.5 H X 8.5 D (IN)