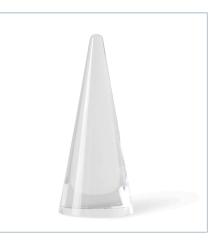

## **Complementary Items**

**CRYSTAL POINT SCULPTURE** R18080 | 4 W X 13 H X 3 D (IN)

**APEX SCULPTURE - CRYSTAL TALL** R18079 | 6 W X 14 H X 4 D (IN)

R30050-1 | 8 W X 2.5 H X 8.5 D (IN)