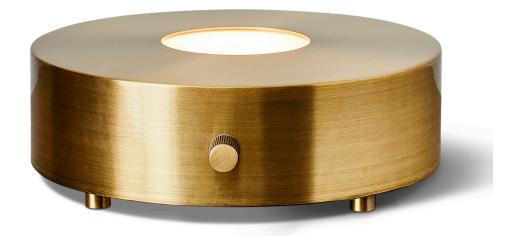

## **LIGHTED PLATEAU LAMP - BRASS**

ITEM #R30051-1

The Lighted Plateau Lamp turns your favorite object into a highlighted work of art. It is sturdy enough to hold larger pieces and the antique brass finish fits well with multiple styles. A dimmer allows for light settings and four feet help with optimum cord control. The integrated LED Light ensures no heat transfers to your statement piece. No bulb required and expect 54,000 estimated hours of illumination. 8" diameter with 5/8" dimmer.

Dimensions: Weight: Ship Via: UPC Number: 8 W X 2.5 H X 8.5 D (in) 3 Small Parcel 792977760659