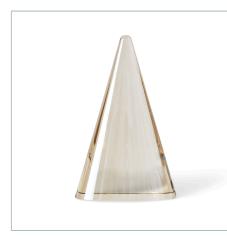

## **Complementary Items**

**CRYSTAL POINT SCULPTURE** R18080 | 4 W X 13 H X 3 D (IN)

**APEX SCULPTURE - CRYSTAL TALL** R18079 | 6 W X 14 H X 4 D (IN)

R30050-1 | 8 W X 2.5 H X 8.5 D (IN)