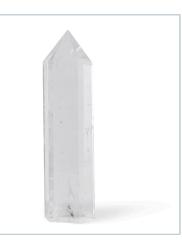

## **Complementary Items**

**CRYSTAL POINT SCULPTURE** R18080 | 4 W X 13 H X 3 D (IN)

**APEX SCULPTURE - CRYSTAL TALL** R18079 | 6 W X 14 H X 4 D (IN)

R30050-1 | 8 W X 2.5 H X 8.5 D (IN)