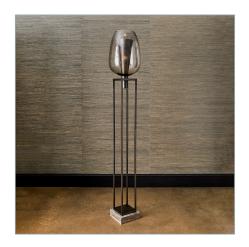

## **Complementary Items**

LIGHT HOUSE FLOOR LAMP

R28363-1 | 13 W X 76.5 H X 13 D (IN)