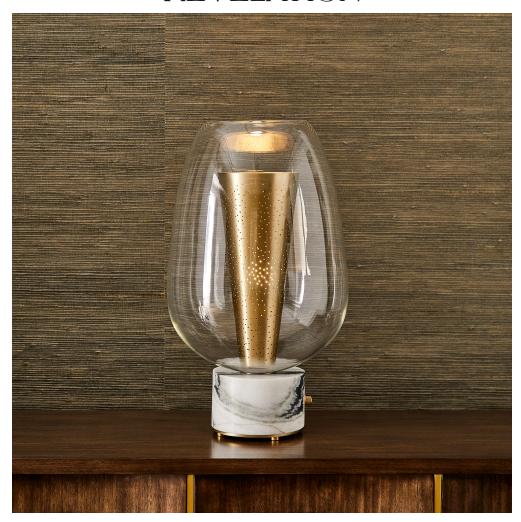

## REVELATION

## LIGHT HOUSE ACCENT LAMP

ITEM #R30076-1

A torchiere lamp made for tabletop use. The oversized glass globe encases a cone of steel finished in rich brass, that has been pierced to diffuse light. The sturdy panda marble base has been given a rich brass rotary dimmer and a footed brass plate base. Due to the nature of natural stone, each piece will vary in color and veining, including shades of black, white and green.

**Dimensions:** 13 W X 22.5 H X 13 D (in)

Weight: 25

Ship Via:Small ParcelUPC Number:792977758731