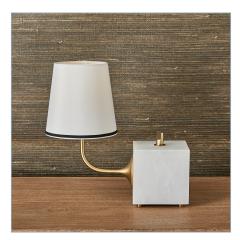

## **Complementary Items**

BLOCKHEAD GOOSENECK MINI BLOCKHEAD GOOSENECK MINI BLOCKHEAD MINI LAMP -LAMP - SATIN BRASS

R30097-1 | 12 W X 12 H X 6 D (IN)

LAMP - BRONZE

R30096-1 | 12 W X 12 H X 6 D (IN)

SATIN BRASS