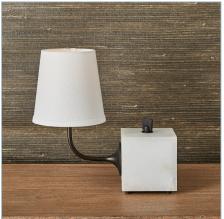

## **Complementary Items**

BLOCKHEAD GOOSENECK MINI BLOCKHEAD GOOSENECK MINI BLOCKHEAD MINI LAMP -LAMP - SATIN BRASS

R30097-1 | 12 W X 12 H X 6 D (IN)

LAMP - BRONZE

R30096-1 | 12 W X 12 H X 6 D (IN)

SATIN BRASS