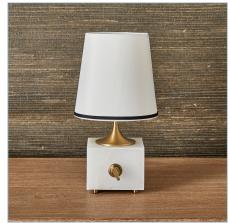

## **Complementary Items**

BLOCKHEAD GOOSENECK MINI BLOCKHEAD GOOSENECK MINI BLOCKHEAD MINI LAMP -LAMP - SATIN BRASS

R30097-1 | 12 W X 12 H X 6 D (IN)

LAMP - BRONZE

R30096-1 | 12 W X 12 H X 6 D (IN)

SATIN BRASS

R30095-1 | 6 W X 11.25 H X 6 D (IN)