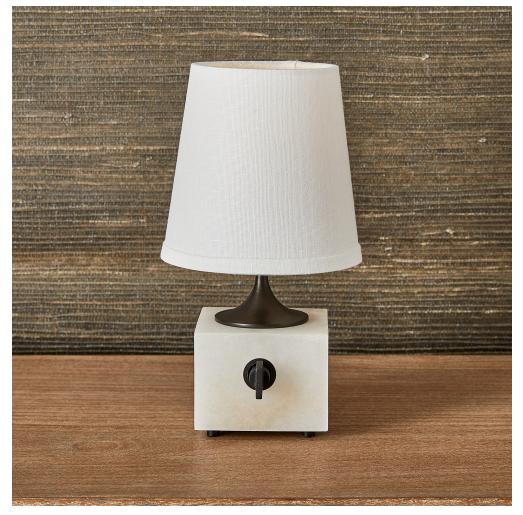

## **BLOCKHEAD MINI LAMP - BRONZE**

ITEM #R30094-1

Laugh at the name, but these mini lamps are no joke! Their classic details make them perfect for locations throughout the home: book shelves, side tables, intimate table for two The smart, white tapered shade contains a self trim detail. The scooped neck in acid bronze finish sits on the perfect white alabaster base with rotary dimmer. The four feet allow optimum control of the black twisted fabric cord.

Dimensions: Weight: Ship Via: UPC Number: 6 W X 11.25 H X 6 D (in) 5 Small Parcel 792977758441