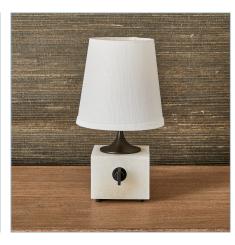

## **Complementary Items**

BLOCKHEAD GOOSENECK MINI BLOCKHEAD MINI LAMP -**LAMP - SATIN BRASS** 

R30097-1 | 12 W X 12 H X 6 D (IN)

**SATIN BRASS** 

R30095-1 | 6 W X 11.25 H X 6 D (IN)

**BLOCKHEAD MINI LAMP -BRONZE** 

R30094-1 | 6 W X 11.25 H X 6 D (IN)