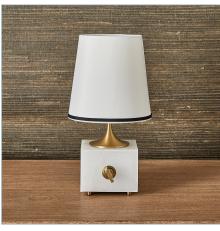

## **Complementary Items**

BLOCKHEAD GOOSENECK MINI BLOCKHEAD MINI LAMP -**LAMP - SATIN BRASS** 

R30097-1 | 12 W X 12 H X 6 D (IN)

**SATIN BRASS** 

R30095-1 | 6 W X 11.25 H X 6 D (IN)

**BLOCKHEAD MINI LAMP -BRONZE** 

R30094-1 | 6 W X 11.25 H X 6 D (IN)