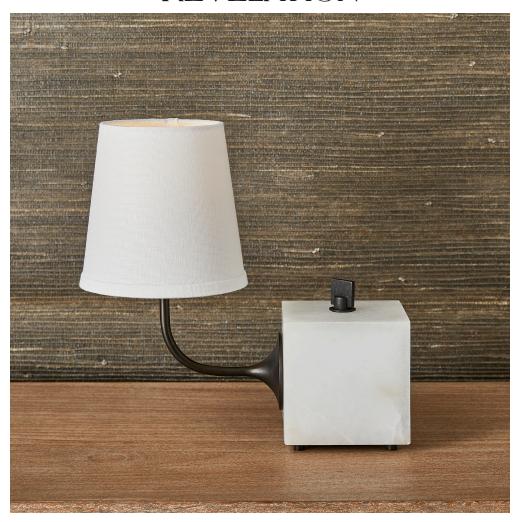

## **BLOCKHEAD GOOSENECK MINI LAMP - BRONZE**

ITEM #R30096-1

Laugh at the name, but these mini lamps are no joke! Their classic details make them perfect for locations throughout the home: book shelves, side tables, intimate table for two. The smart, white tapered shade contains a self trim detail. The goose neck in acid bronze finish allows the light to extend into its glow. The white alabaster base cleverly contains a rotary dimmer on top and the four feet allow optimum control of the black twisted fabric cord.

**Dimensions:** 12 W X 12 H X 6 D (in)

Weight: 10

Ship Via:Small ParcelUPC Number:792977758427