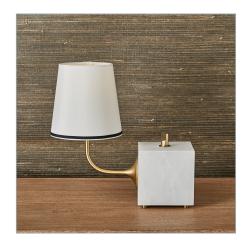

## **Complementary Items**

BLOCKHEAD GOOSENECK MINI BLOCKHEAD MINI LAMP -**LAMP - SATIN BRASS** 

R30097-1 | 12 W X 12 H X 6 D (IN)

**SATIN BRASS** 

R30095-1 | 6 W X 11.25 H X 6 D (IN)

**BLOCKHEAD MINI LAMP -BRONZE** 