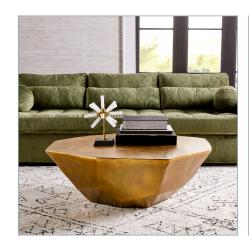

## **Complementary Items**

CATHENNA COFFEE TABLE - BRASS LARGE

R25194 | 40 W X 14 H X 32 D (IN)

CATHENNA ACCENT TABLE - BRASS

R25068 | 12.5 W X 22 H X 12.5 D (IN)

CATHENNA COFFEE TABLE - BRASS MEDIUM

R25069 | 28 W X 18 H X 23.5 D (IN)