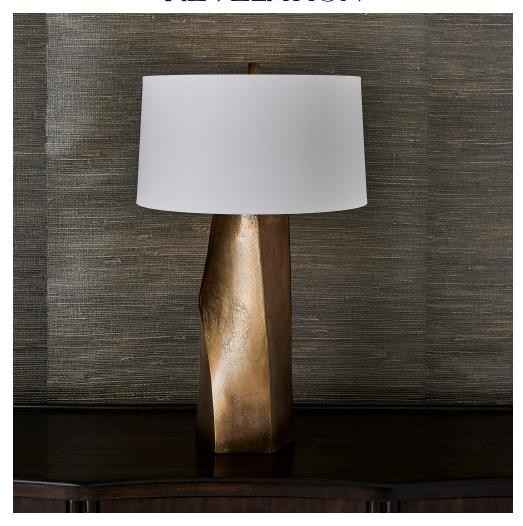

## **CATHENNA TABLE LAMP**

ITEM #R30128

With sheared sides reminiscent of an ancient canyon, this faceted lamp is created from textured cast aluminum in a rich oxidized brass finish. Due to the chemical reaction of the antiquing, each piece will have unique coloration. Finished with a round tapered hardback shade and a matching aluminum finial.

19

**Dimensions:** 19 W X 31.5 H X 19 D (in)

Weight:

Ship Via:Small ParcelUPC Number:792977753644