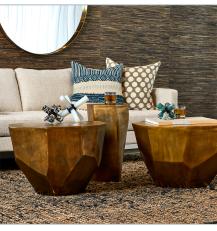

## **Complementary Items**

CATHENNA COFFEE TABLE - BRASS LARGE

R25194 | 40 W X 14 H X 32 D (IN)

CATHENNA ACCENT TABLE - BRASS

R25068 | 12.5 W X 22 H X 12.5 D (IN)

CATHENNA COFFEE TABLE - BRASS MEDIUM

R25069 | 28 W X 18 H X 23.5 D (IN)