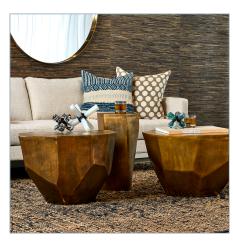

## **Complementary Items**

CATHENNA COFFEE TABLE - BRASS LARGE

R25194 | 40 W X 14 H X 32 D (IN)

CATHENNA ACCENT TABLE - BRASS

R25068 | 12.5 W X 22 H X 12.5 D (IN)

CATHENNA COFFEE TABLE - BRASS MEDIUM

R25069 | 28 W X 18 H X 23.5 D (IN)