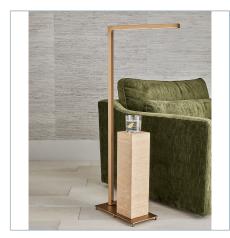

## REVELATION



## **ILLUME FLOOR LAMP - TRAVERTINE/BRASS**

ITEM #R30224-1

The sleek and minimalist design of the Illume Floor Lamp is perfect when you need a lot of light but have limited space. Finished in light antique brass with beige travertine resting atop a metal base, the squared post pivots 180 degrees to allow the lighted arm to be multi-directional. The post is built to a height for reading by a sofa or chair and contains a rotary dimmer on the arm. The squared travertine base can be easily rotated and tucked discreetly out of the way. The LED light is an integrated light system - no bulb required. Produces 50,000 estimated hours of illumination.

Dimensions: Weight: Ship Via: UPC Number: 17.375 W X 42 H X 7 D (in) 21 Small Parcel 792977745212

## Complementary Items



## ILLUME DRINK STAND -TRAVERTINE/BRASS

R30222-1 | 17.375 W X 42 H X 7 D (IN)