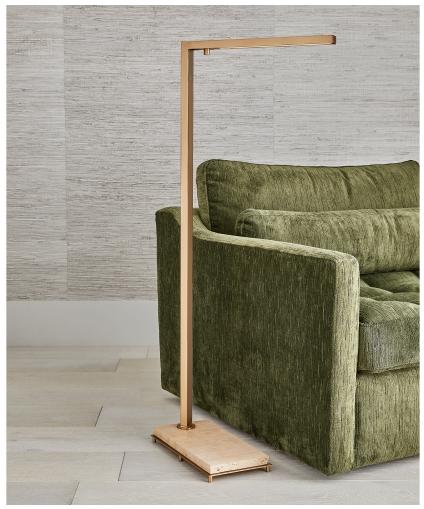

## **ILLUME FLOOR LAMP - TRAVERTINE/BRASS**

ITEM #R30224-1

The sleek and minimalist design of the Illume Floor Lamp is perfect when you need a lot of light but have limited space. Finished in light antique brass with beige travertine resting atop a metal base, the squared post pivots 180 degrees to allow the lighted arm to be multi-directional. The post is built to a height for reading by a sofa or chair and contains a rotary dimmer on the arm. The squared travertine base can be easily rotated and tucked discreetly out of the way. The LED light is an integrated light system - no bulb required. Produces 50,000 estimated hours of illumination.

Dimensions: Weight: Ship Via: UPC Number: 17.375 W X 42 H X 7 D (in) 21 Small Parcel 792977745212