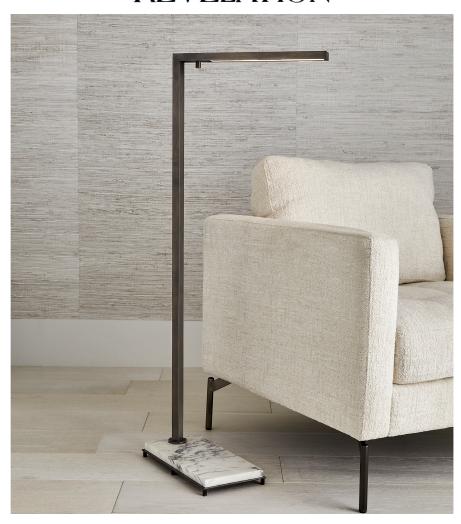

## **ILLUME FLOOR LAMP - MARBLE/BRONZE**

ITEM #R30225-1

The sleek and minimalist design of the Illume Floor Lamp is perfect when you need a lot of light but have limited space. Finished in dark bronze with Arabescato marble resting atop a metal base, the squared post pivots 180 degrees to allow the lighted arm to be multi-directional. The post is built to a height for reading by a sofa or chair and contains a rotary dimmer on the arm. The squared marble base can be easily rotated and tucked discreetly out of the way. The LED light is an integrated light system - no bulb required. Produces 50,000 estimated hours of illumination.

**Dimensions:** 17.375 W X 42 H X 7 D (in)

Weight: 22

Ship Via: Small Parcel UPC Number: 792977745205