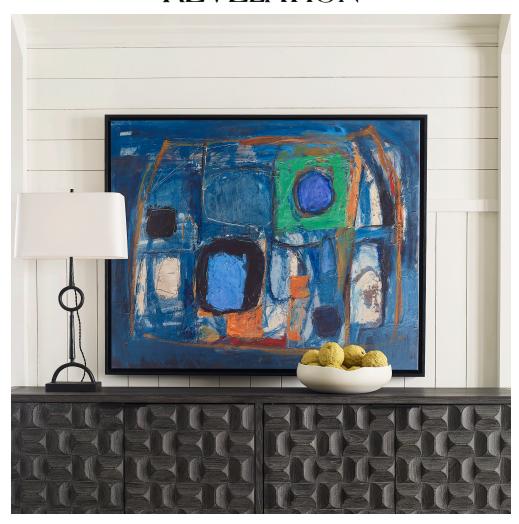

## **NIGHT LIFE FRAMED CANVAS**

ITEM #R32251

James Kerr, a Contemporary Abstract Artist living near Stratford upon Avon, England, first began as a decorative painter for London's leading interior designers. He honed his craft and use of color, paint and materials, and has since built an enviable reputation for gutsy abstracted work. James uses abstract shapes, blocks of color, along with thick layers of impasto paint, to create unique, colorful and dimensional art. "Night Life," a replicated canvas available exclusively at Revelation, is framed in heavy brushed white oak with a matte black finish.

**Dimensions:** 53 W X 43 H (in)

Weight: 30

Ship Via: Motor Freight UPC Number: 792977750087