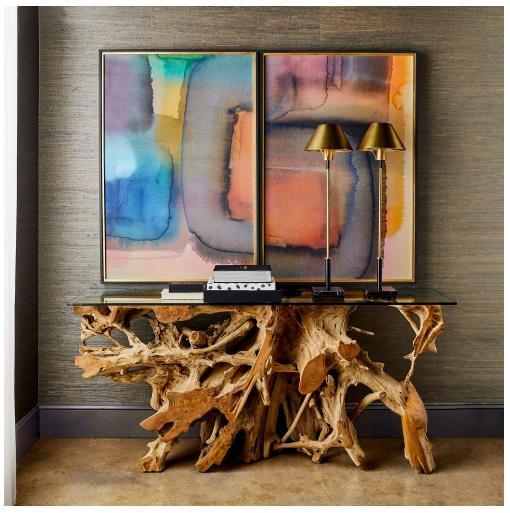

## **PRISMATIC FRAMED PRINTS, S/2**

ITEM #R45105

The striking Prismatic Set of 2 delves into the close inspection of watercolors responding to paper. The oversized pieces can be shown individually but when paired as companions, they encompass the full spectrum of the prism. Printed on paper with special matte finish. Framed in a charcoal gray wooden frame with a metallic gold leaf inner lip. May be hung horizontal or vertical. Artwork by Michael Banks.

| Dimensions:        |
|--------------------|
| Weight:            |
| Ship Via:          |
| <b>UPC Number:</b> |

33.75 W X 49.75 H (in) 38 Small Parcel 792977760024