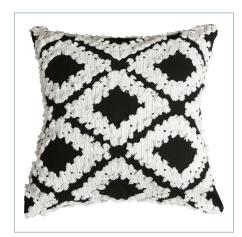

## **Complementary Items**

FRINGE ELEMENT PILLOW - DAY AND NIGHT

R64039 | 20 W X 20 H X 8 D (IN)

**LEXICON PILLOW** 

R64040 | 20 W X 20 H X 8 D (IN)