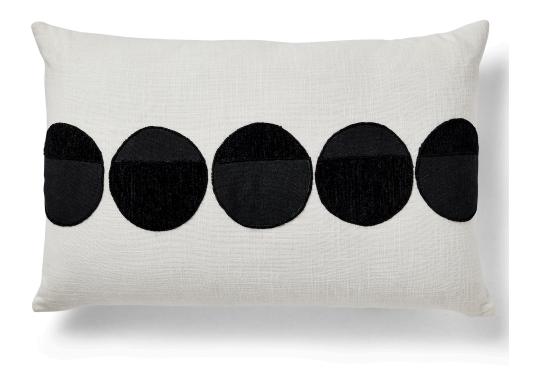

## **SPOT ON PILLOW**

ITEM #R64002

A line of graphic onyx colored circles embroidered on white cotton slubbed fabric makes a strong design statement. The Spot On pillow is the perfect complement to your favorite chair, sofa, or bed. Design is on front and back with an invisible zipper closure. 95/5 feather down insert included. Recommend professional dry clean only.

**Dimensions:** 20 W X 14 H X 6 D (in)

Weight: 7

Ship Via:Small ParcelUPC Number:792977979952