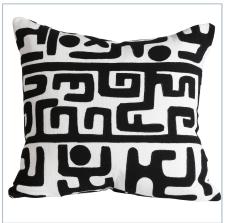

## **Complementary Items**

FRINGE ELEMENT PILLOW - DAY AND NIGHT

R64039 | 20 W X 20 H X 8 D (IN)

**LEXICON PILLOW** 

R64040 | 20 W X 20 H X 8 D (IN)