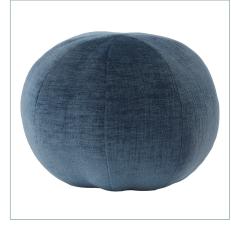

## **BALL BEARING PILLOW - NORTH SEA**

ITEM #R64043

This playful pillow defies all square traditions. Its comfy sphere shape makes for a great armrest, or place behind your head for a quick rest. Made from rich, plush and dimensional chenille in blue and gray, this performance treated fabric resists soiling and stains.

Dimensions: Weight: Ship Via: UPC Number: 10 W X 10 H X 10 D (in) 6 Small Parcel 792977756928