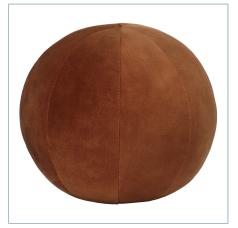

## BALL BEARING PILLOW - LUX PEACOCK

R64045 | 10 W X 10 H X 10 D (IN)

BALL BEARING PILLOW - DEEP COPPER

R64046 | 10 W X 10 H X 10 D (IN)