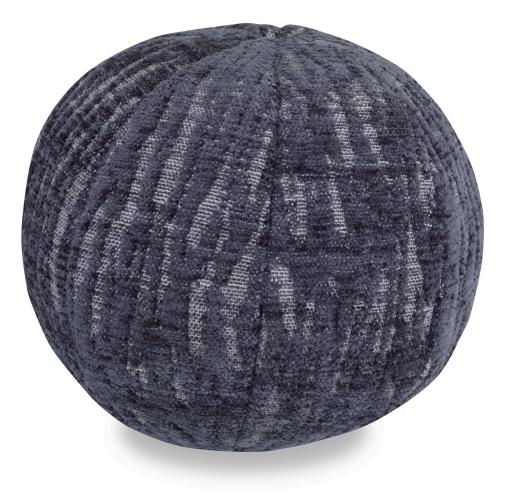

## **BALL BEARING PILLOW - NORTH SEA**

ITEM #R64043

This playful pillow defies all square traditions. Its comfy sphere shape makes for a great armrest, or place behind your head for a quick rest. Made from rich, plush and dimensional chenille in blue and gray, this performance treated fabric resists soiling and stains.

Dimensions: Weight: Ship Via: UPC Number: 10 W X 10 H X 10 D (in) 6 Small Parcel 792977756928